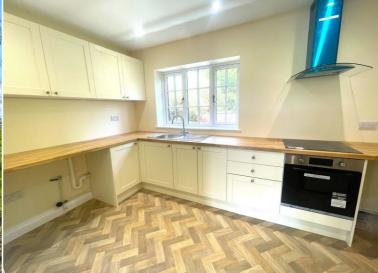

## **Directions**

Rare to the market is this stunning newly built property situated in Broad Street Common. The accommodation comprises open plan lounge/dining room with bi folding windows offering beautiful scenic views. Modern kitchen with integrated appliances. Ground floor W.C. To the first floor are two double bedrooms, master with Juliet balcony with views over the surrounding fields. Family bathroom with separate shower cubicle. Off road parking via shared driveway. Must be viewed to be appreciated.