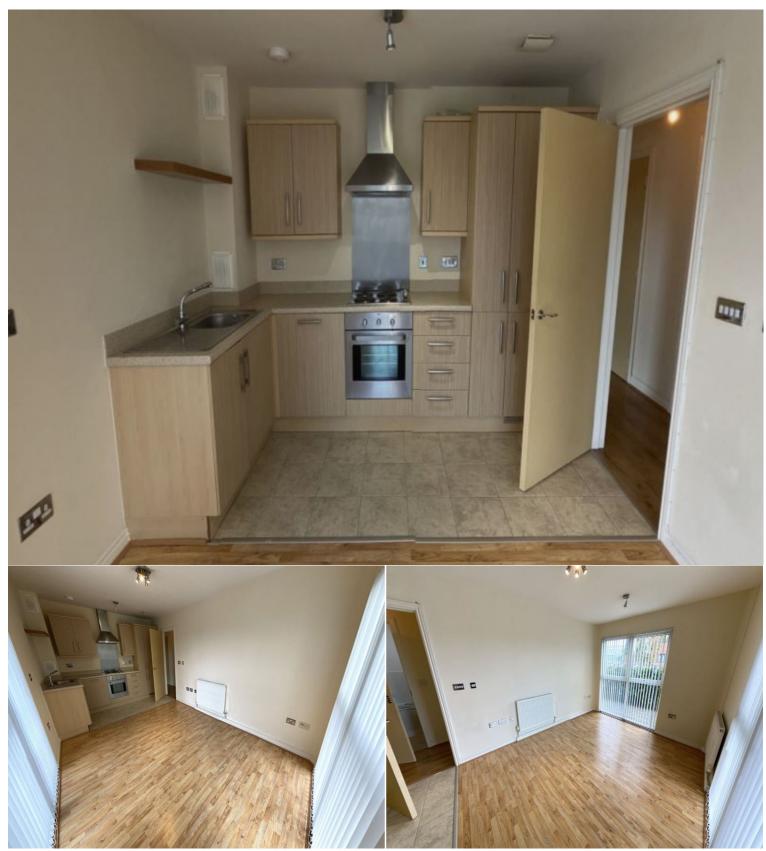

## **Situation**

Spacious ground floor apartment situated in a popular development in Newport along with water front. The accommodation comprises open plan lounge, modern kitchen with integrated appliances. There are two double bedrooms, bathroom and shower. Small allocated patio area to the rear. Off road allocated parking space.