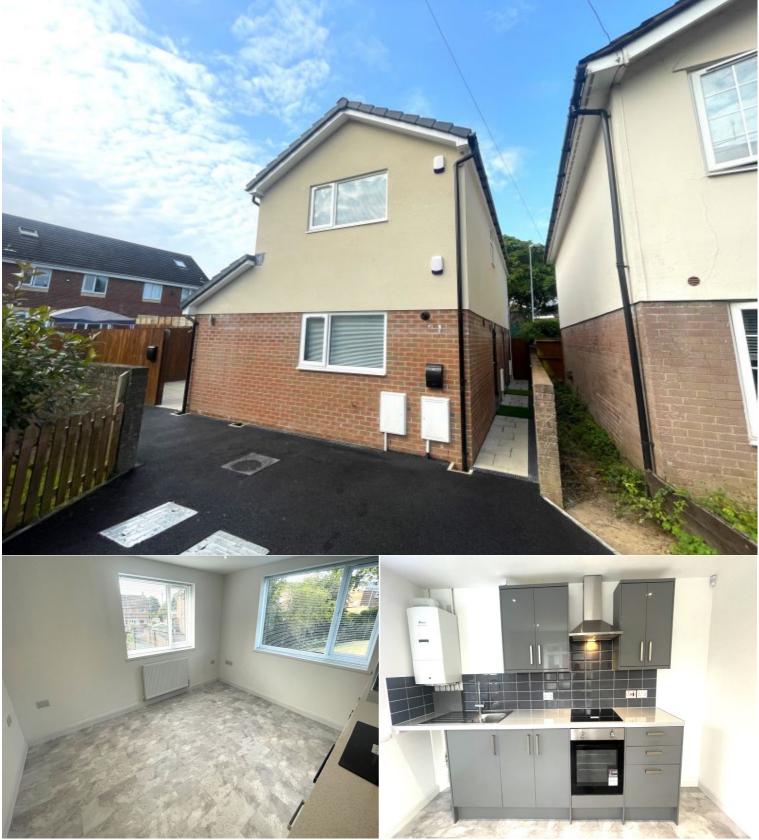

## Situation

New to the market is this newly built first floor apartment comprising open plan lounge, modern kitchen with integrated ceramic hob and electric oven. One double bedroom. Newly fitted bathroom suite. Access to rear garden. Off road parking.

## Accommodation

\* Open Plan Living

- \* Modern Kitchen
- \* Unfurnished property
- \* Off Road Parking