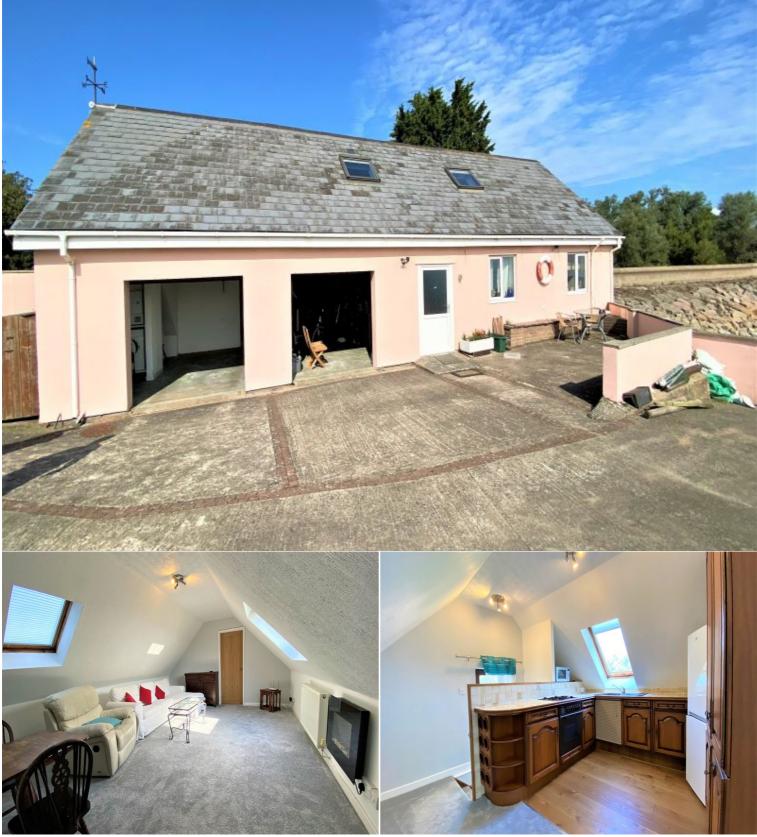

Seawall, , Goldcliffe, NP18 2PH

Rental £900 Monthly 2 Bedroom Flat / Apartment Available 01 August 2024

Red Key Property Services, 21 Bridge Street, , , Newport, NP20 4AN Email: hello@redkeyps.co.uk | Tel: 01633 387 970 Opening Times: Mon Closed | Tue Closed | Wed Closed | Thurs Closed | Fri Closed | SatClosed | Sun Closed

## Situation

Stunning views on this individual two bedroom apartment. Spacious lounge, separate kitchen, bathroom, two bedrooms. Single garage for parking. Patio area with stunning views. Must be seen.

## Accommodation

\* Waterside

- \* Modern Kitchen
- \* Walk In Shower Cubicle
- \* Kitchen Appliances Included