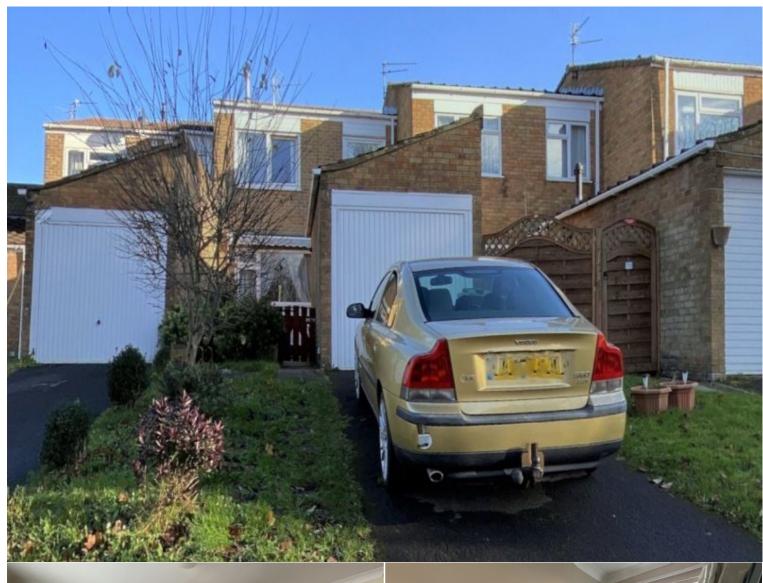

# **Situation**

Well presented mid link property comprising lounge, separate dining room. Modern kitchen with integrated hob and oven. First floor bathroom with shower. Three bedrooms. Front and rear gardens with garage and driveway. 3D Tour available.

- \* Unfurnished
- \* 3D Tour Available
- \* Unfurnished property
- \* Driveway

- \* Easy Access to M4
  \* Expected to Let Quickly
- \* Walk In Shower Cubicle
- \* Off Road Parking

\* Private Garden \* Council Tax Band D