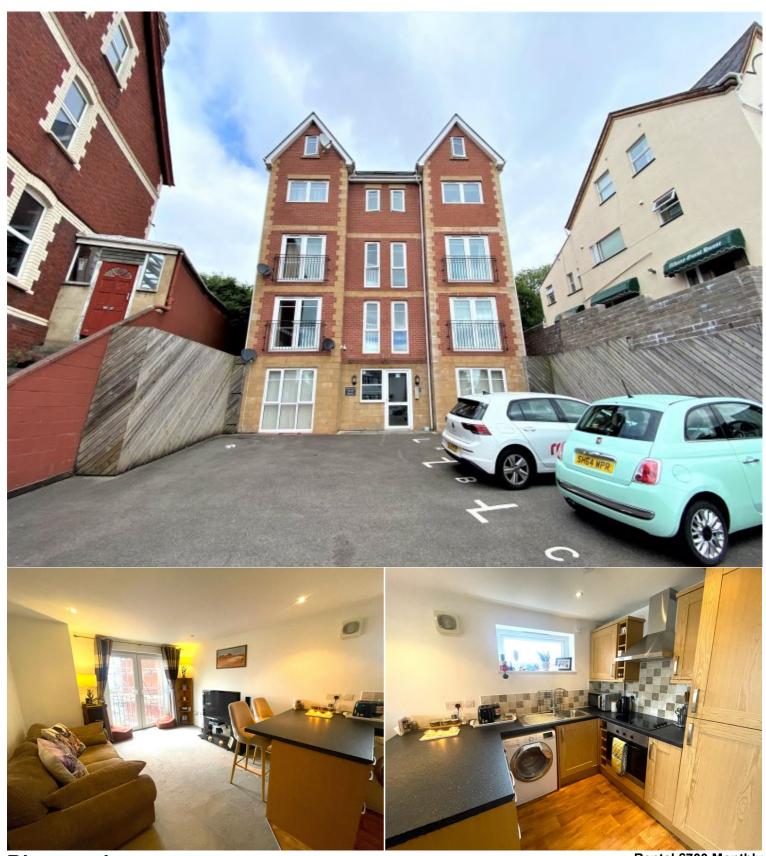

## **Situation Directions**

Purpose built apartment comprising spacious lounge with Juliet balcony. Open plan modern kitchen with integrated appliances included. One double bedroom with dressing room. Bathroom. Allocated parking space.

## **Accommodation**

All measurements are approximate.