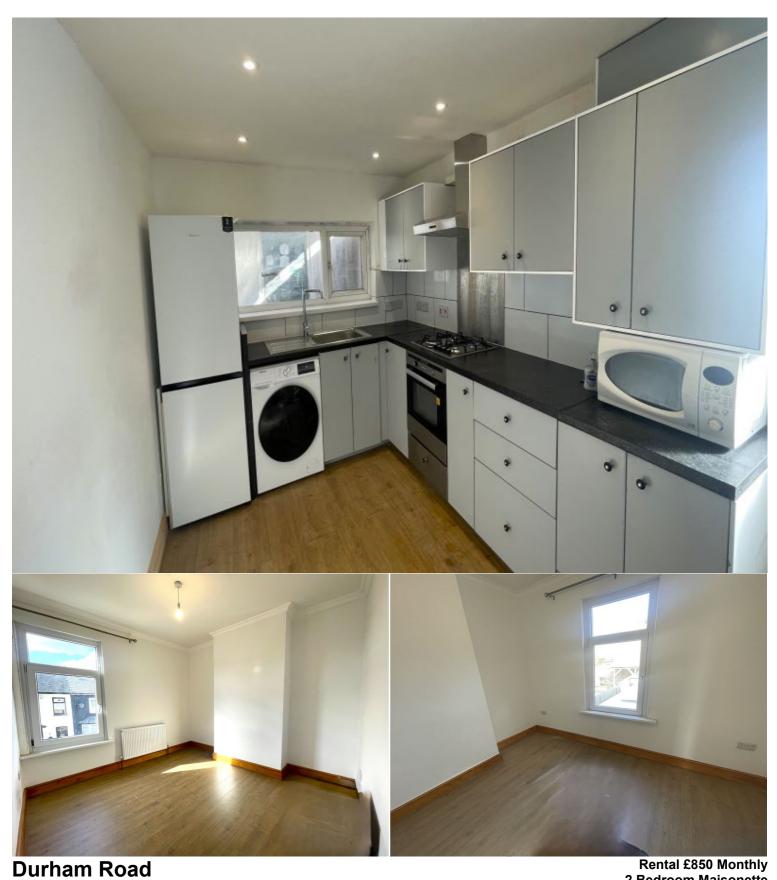

, Newport, NP19 7DP

2 Bedroom Maisonette

Available 11 October 2024

Opening Times: Mon Closed | Tue Closed | Wed Closed | Thurs Closed | Fri Closed | SatClosed | Sun Closed

\* Unfurnished

**Situation** 

Situated just off Caerleon Road is this newly refurbished maisonette. On the ground floor the property has its own entrance, with newly fitted modern kitchen. Stairs to the first floor with lounge, two bedrooms and a newly fitted bathroom suite and shower. Available mid October.