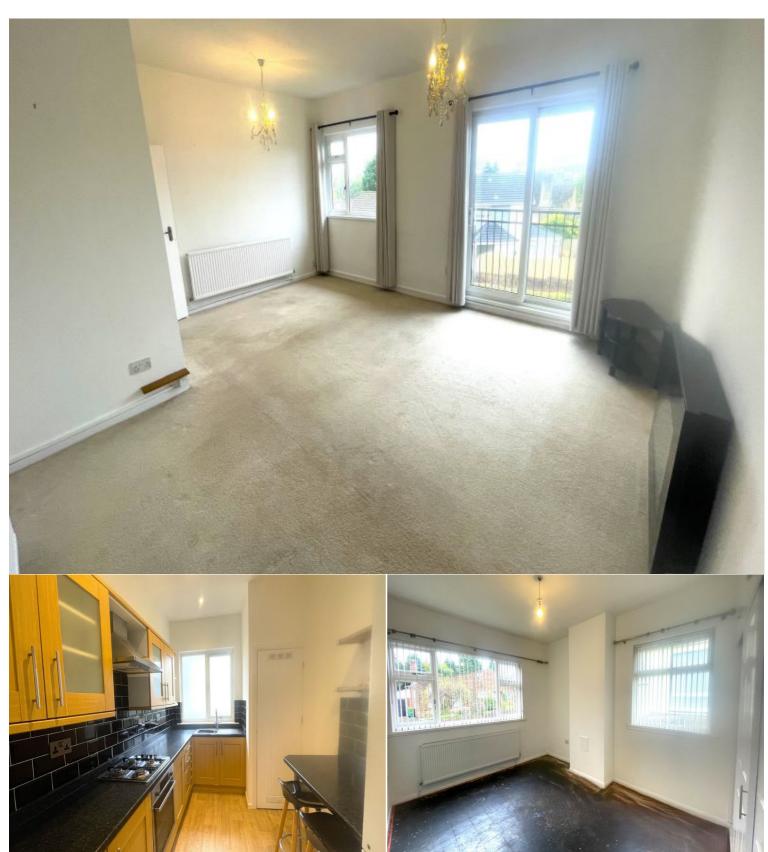

## Situation

Situated in the popular High Cross area is this spacious first floor apartment. The property has its own ground floor entrance, with stairs to first floor hallway. Lounge with Juliet balcony and views over Newport. Two double bedrooms with built in wardrobes. Family bathroom with shower, modern kitchen with white goods included. Garden area to rear with patio area, two off road parking spaces. The property has been repainted throughout, and will have newly fitted carpets. Available immediately.

## Accommodation

All measurements are approximate.