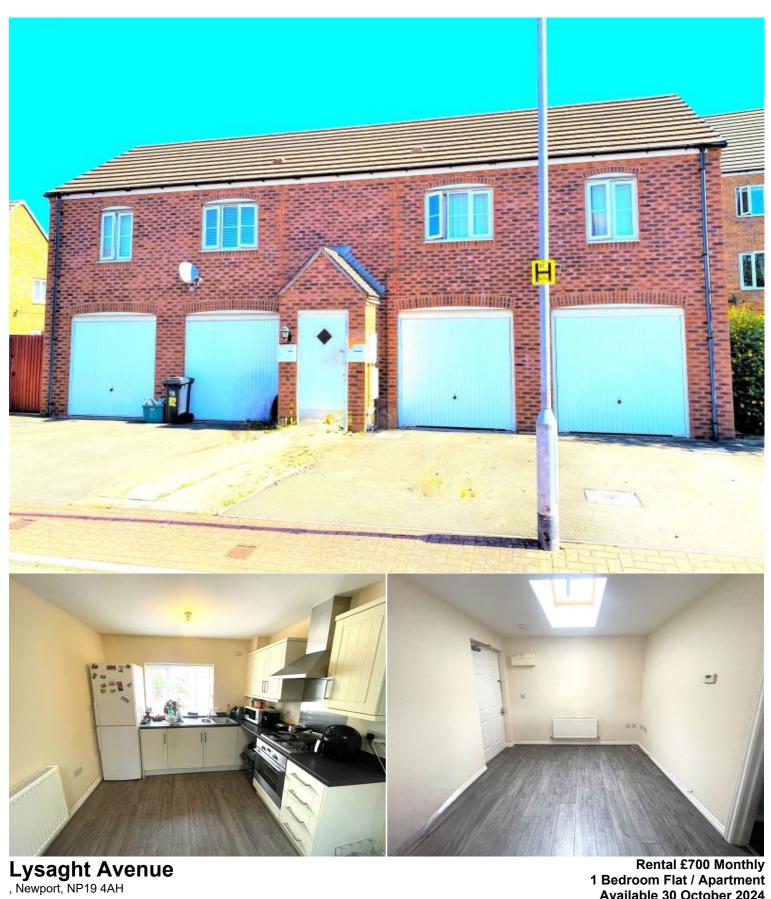

1 Bedroom Flat / Apartment Available 30 October 2024

Opening Times: Mon Closed | Tue Closed | Wed Closed | Thurs Closed | Fri Closed | SatClosed | Sun Closed

- \* Unfurnished
- \* Council Tax Band B
- \* Unfurnished property
- \* Secure Entrance

## **Situation**

Purpose built apartment comprising open plan lounge, modern kitchen with appliances, one double bedroom with shower. Single garage with small drive. Available late October.

## **Accommodation**

All measurements are approximate.