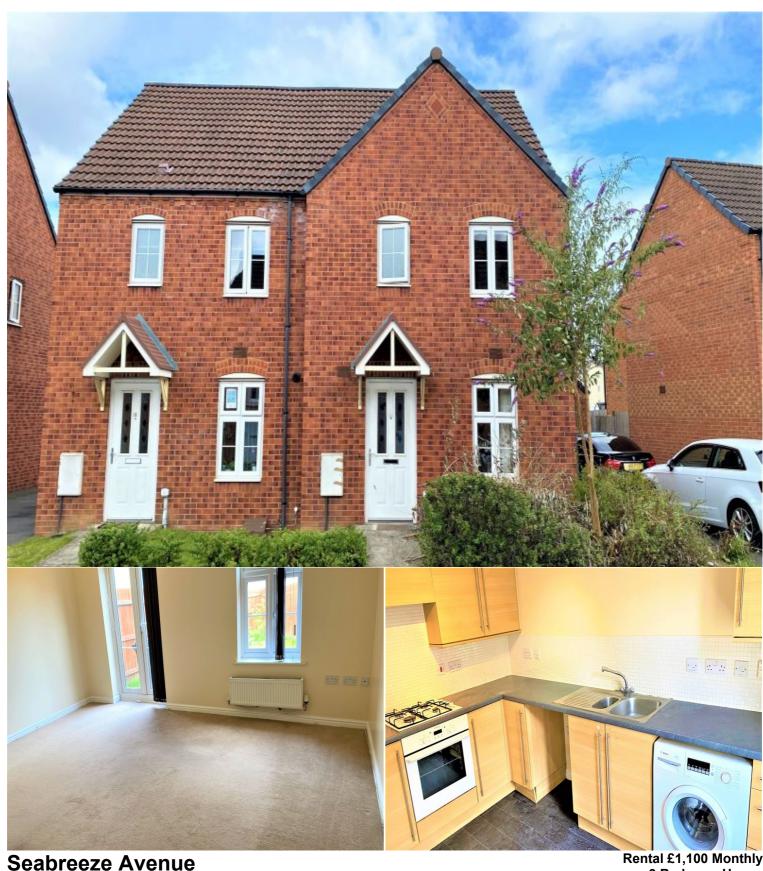

, Newport, South Wales, NP19 0LA

Rental £1,100 Monthly 3 Bedroom House Available 04 November 2024 Opening Times: Mon Closed | Tue Closed | Wed Closed | Thurs Closed | Fri Closed | SatClosed | Sun Closed

- \* Unfurnished
- \* 3D Tour Coming Soon
- \* Unfurnished property
- \* Easy Access to M4

- \* Walk In Shower Cubicle
- \* Modern Kitchen
- \* rear garden
- \* Kitchen Appliances Included

## **Situation**

Modern semi detached property comprising lounge with patio doors into rear garden, separate kitchen. Ground floor W.C. Three bedrooms ( master bedroom with en-suite shower ), family bathroom. Front and rear gardens with single garage to rear.

## **Accommodation**

All measurements are approximate.

\* Three Bedrooms