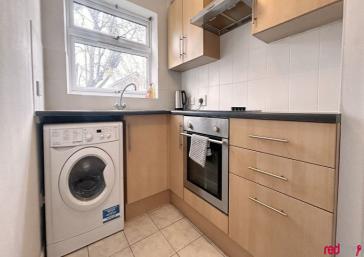

## **Situation**

Ground floor apartment comprising lounge, separate kitchen, one bedroom. Tiled shower cubicle with electric shower. Communal garden with off road parking to the rear of the property. Available immediately.