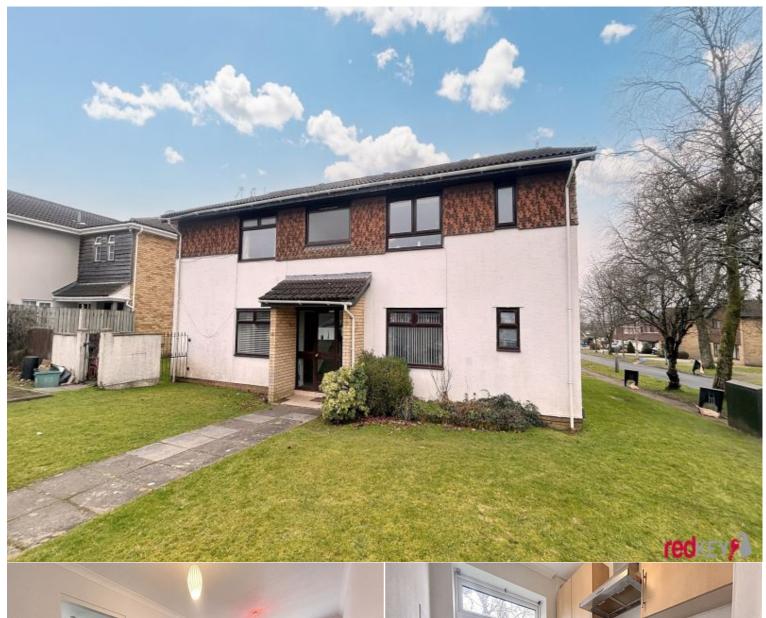

Soane Close , Rogerstone, Newport, NP10 0BG Rental £695 Monthly 1 Bedroom Ground Flat Available 20 January 2025 Opening Times: Mon Closed | Tue Closed | Wed Closed | Thurs Closed | Fri Closed | SatClosed | Sun Closed

## **Situation**

Ground floor apartment comprising lounge, separate kitchen, one bedroom. Tiled shower cubicle with electric shower. Communal garden with off road parking to the rear of the property. Available immediately.