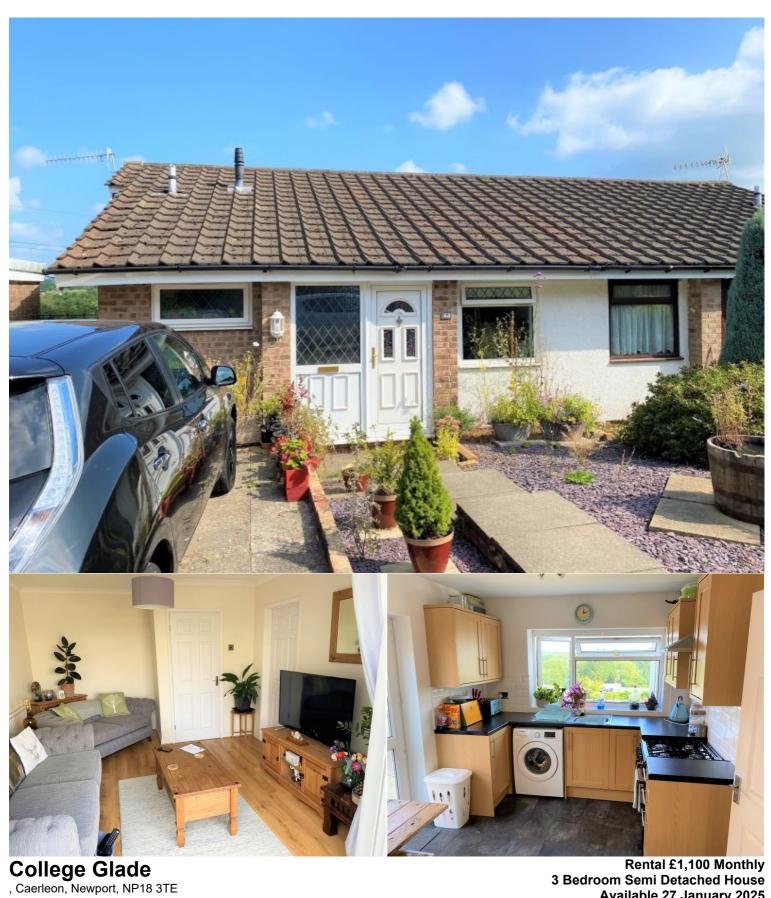

## **Situation**

Well presented property situated in the popular area of Caerleon. The accommodation comprises lounge, modern kitchen, family bathroom, three bedrooms. Conservatory to the rear. Gardens to front and rear. Single garage and drive for off road parking.

## **Accommodation**

All measurements are approximate.

\* Modern Kitchen