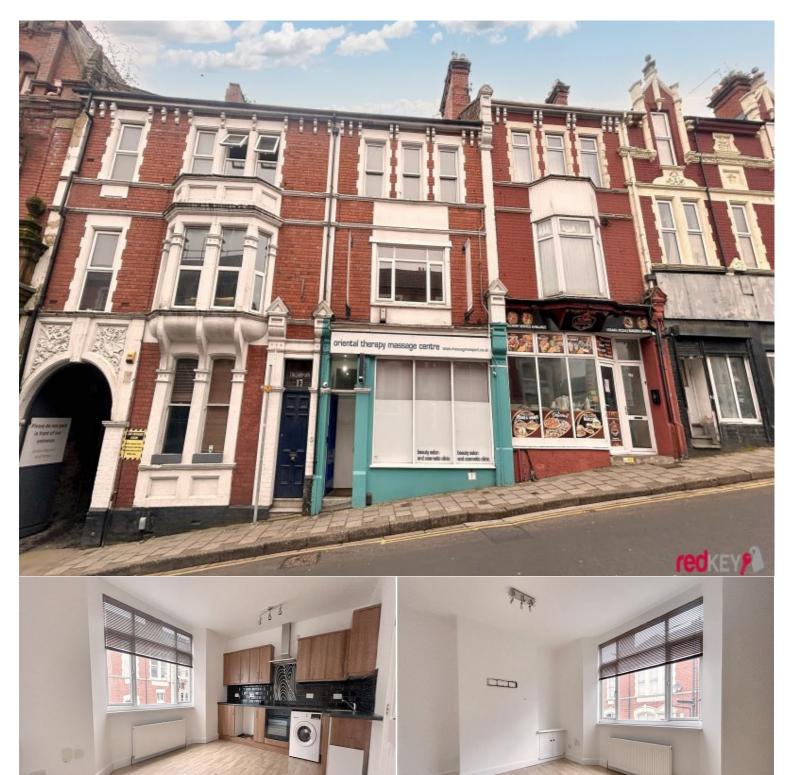

Charles Street , Newport, NP20 1JU Rental £850 Monthly 2 Bedroom Apartment Available 03 February 2025

red

Opening Times: Mon Closed | Tue Closed | Wed Closed | Thurs Closed | Fri Closed | SatClosed | Sun Closed

## Situation

Situated in the city centre is this first floor apartment. The property has an open plan lounge with modern kitchen. Two bedrooms, and a converted shower room. Recently redecorated, it also offers a short walk into the city with easy access to bus and train services. Available immediately.

## Accommodation

\* Heating: Gas Central \* Unfurnished

- \* Available February
- \* Open Plan Living

- \* Local Shops in Walking Distance
- \* Recently Refurbished
- \* Two Bedrooms