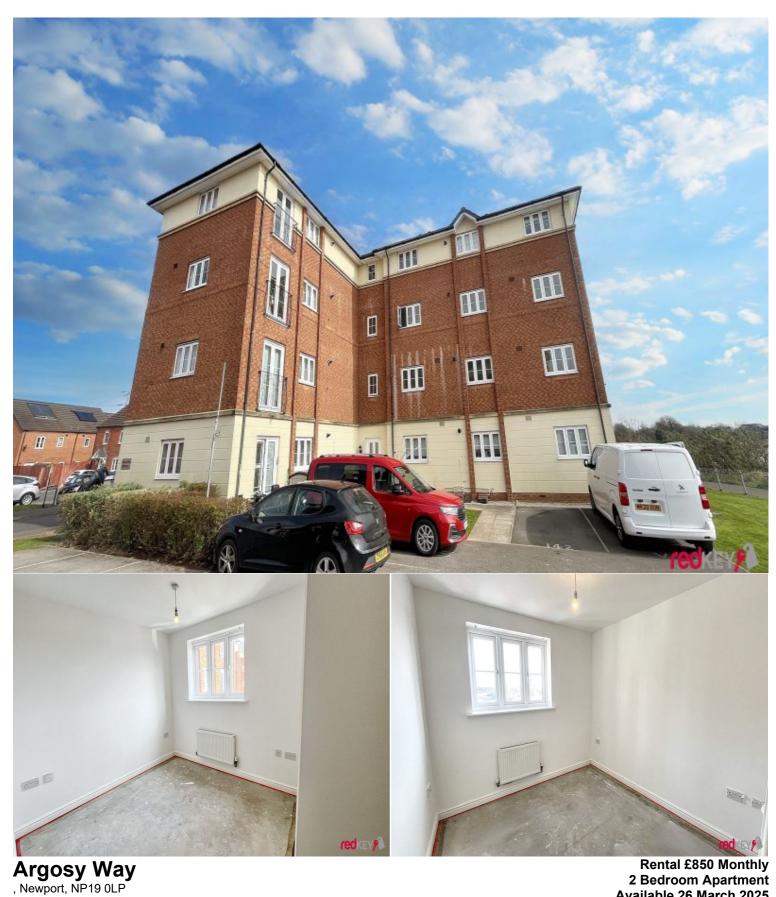

## **Situation**

Purpose built apartment on Argosy Way comprising open plan modern kitchen with white goods included. Lounge with Juliet balcony with waterside views. Two double bedrooms. bathroom with shower and storage cupboard. The property is being redecorated throughout and new flooring being fitted. Off road allocated parking. Deposit alternative option will also be available on this property.

## **Accommodation**

All measurements are approximate.