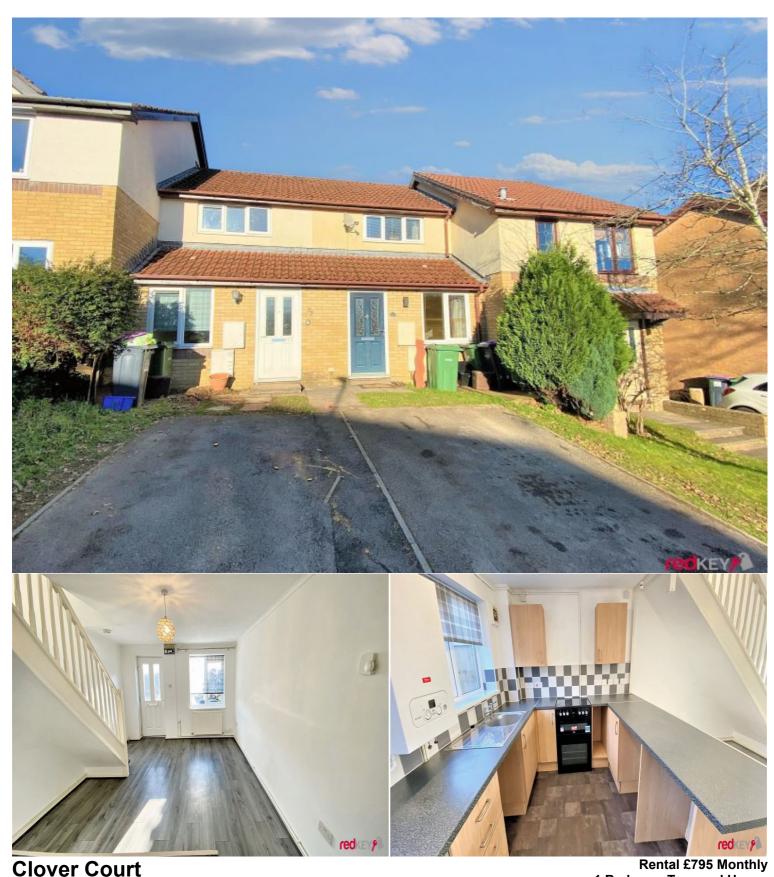

, Ty Canol, NP44 6LB

1 Bedroom Terraced House

Available 14 April 2025

Opening Times: Mon Closed | Tue Closed | Wed Closed | Thurs Closed | Fri Closed | SatClosed | Sun Closed

- \* Unfurnished
- \* Council Tax Band B
- \* Unfurnished
- \* Driveway

## **Situation**

Mid terraced property comprising open plan lounge, modern kitchen, first floor bathroom, one double bedroom. Garden to the rear. Driveway for off road parking. Available on a low deposit alternative option.

## **Accommodation**

All measurements are approximate.