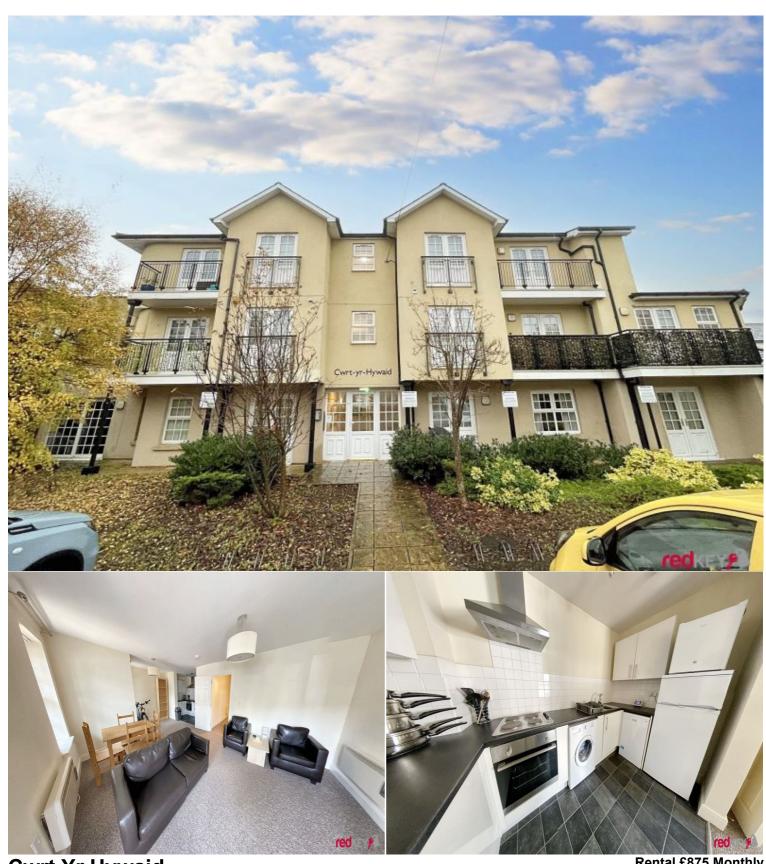

**Cwrt Yr Hywaid** , Duckpool Road, Newport, NP19 8GA Rental £875 Monthly 2 Bedroom Flat / Apartment Available 07 April 2025 Opening Times: Mon Closed | Tue Closed | Wed Closed | Thurs Closed | Fri Closed | SatClosed | Sun Closed

## **Situation**

Spacious, well presented ground floor flat, comprising lounge, open plan modern kitchen with integrated appliances. Two double bedrooms ( master with en suite ). Family bathroom. Off road allocated parking space. 3D Tour Available. This property will be available on a deposit alternative.