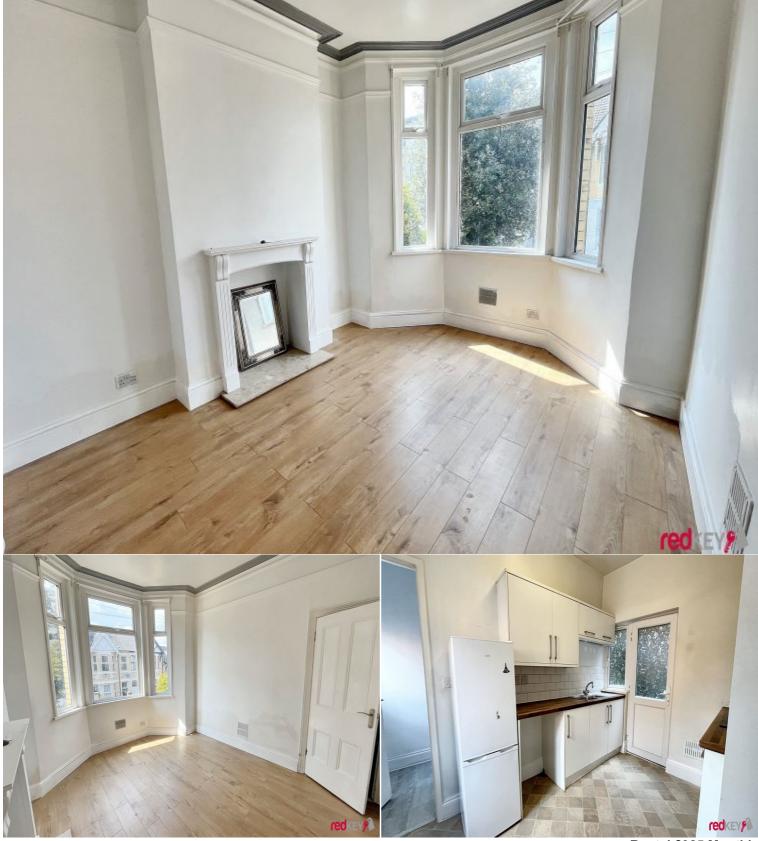

## Situation

Spacious ground floor apartment comprising open plan lounge with bay front patio doors leading to garden. Open plan modern kitchen. Two double bedrooms. The bathroom has a double walk in shower cubicle. The property has had new flooring, and has recently been redecorated throughout. Available may.