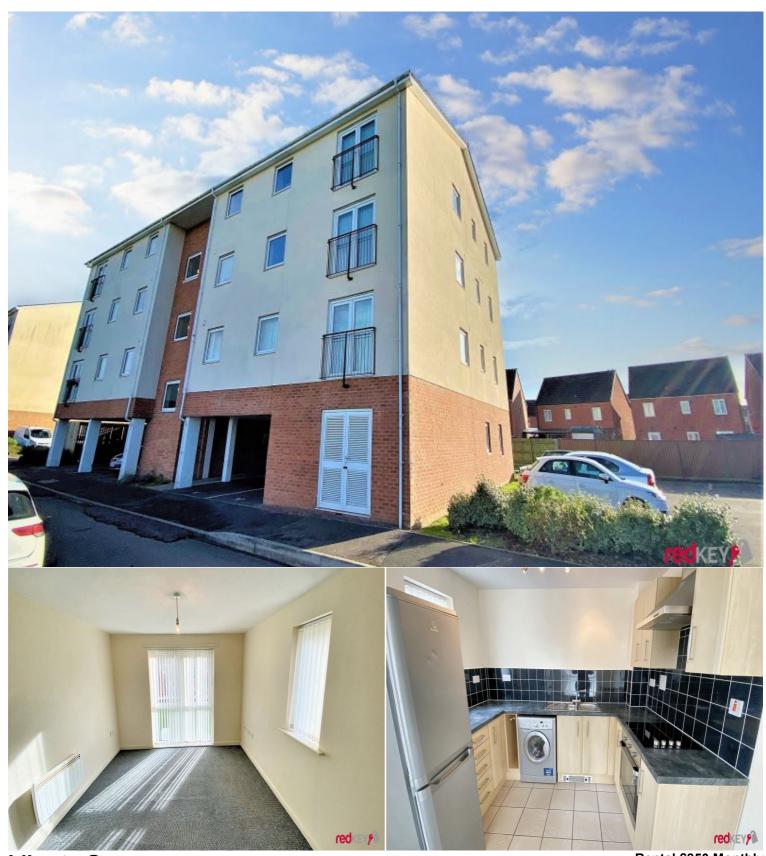

## **Directions**

Spacious purpose built first floor apartment comprising open plan lounge with Juliet balcony. Separate modern kitchen with appliances. Bathroom with shower. Two double bedrooms. Off road parking. The property will be available with a deposit alternative.