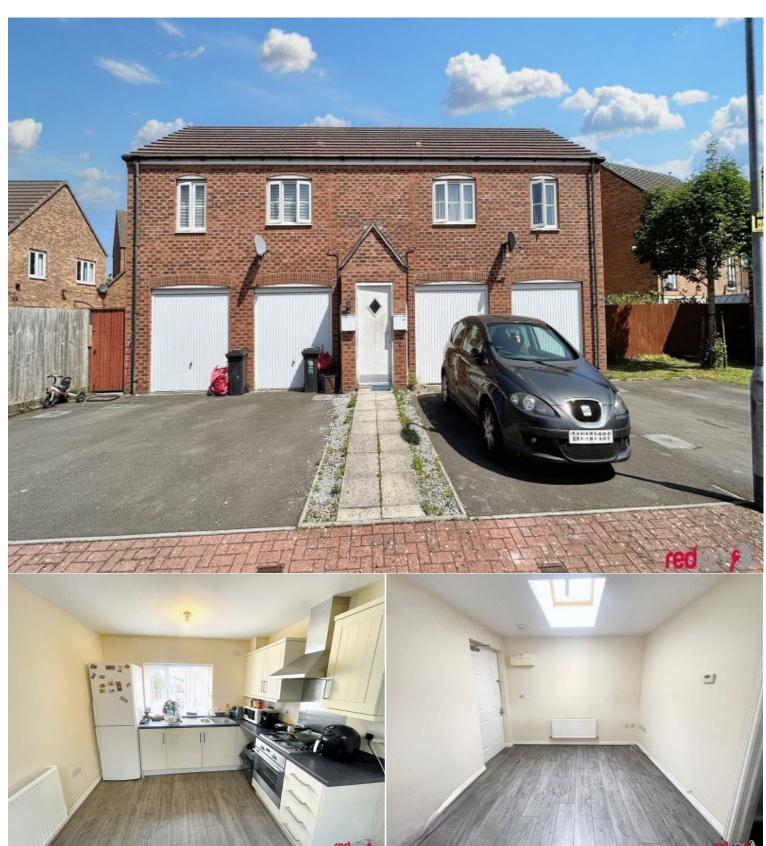

## **Directions Situation**

Purpose built apartment comprising open plan lounge, modern kitchen with appliances. One double bedroom with access to a walk in shower cubicle. Single garage with small drive. Available mid may. This property may be available with a low deposit alternative.