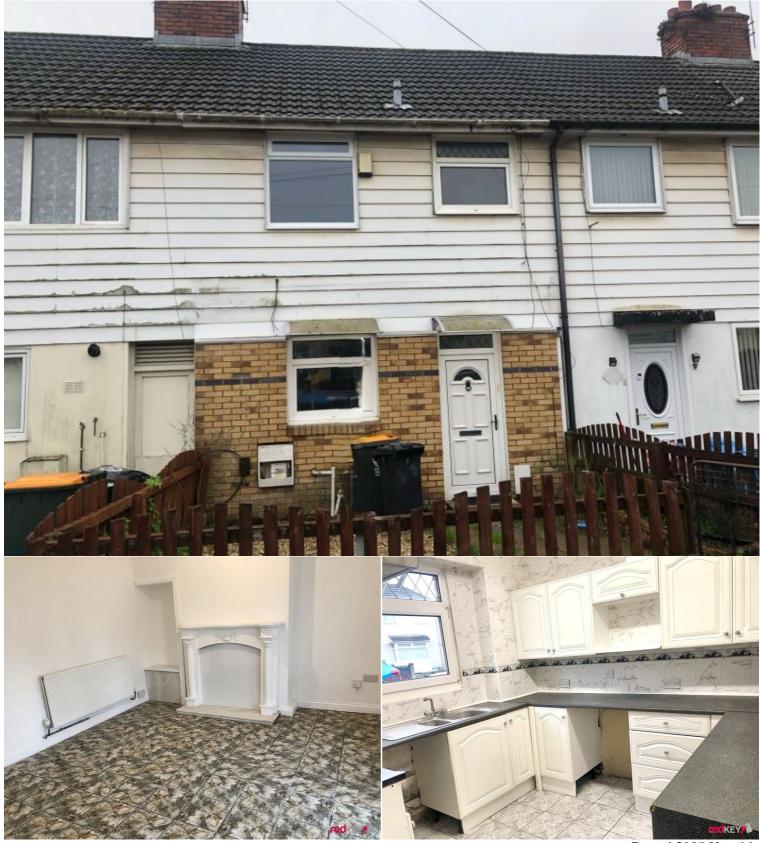

## Situation

Newly decorated terraced housed situated within walking distance to local shops and amenities along with a main bus route into the city centre. The property has a spacious lounge opening onto the rear conservatory. Separate modern kitchen. First floor family bathroom with shower. Three bedrooms with newly fitted carpets. Front and rear gardens. Available immediately.