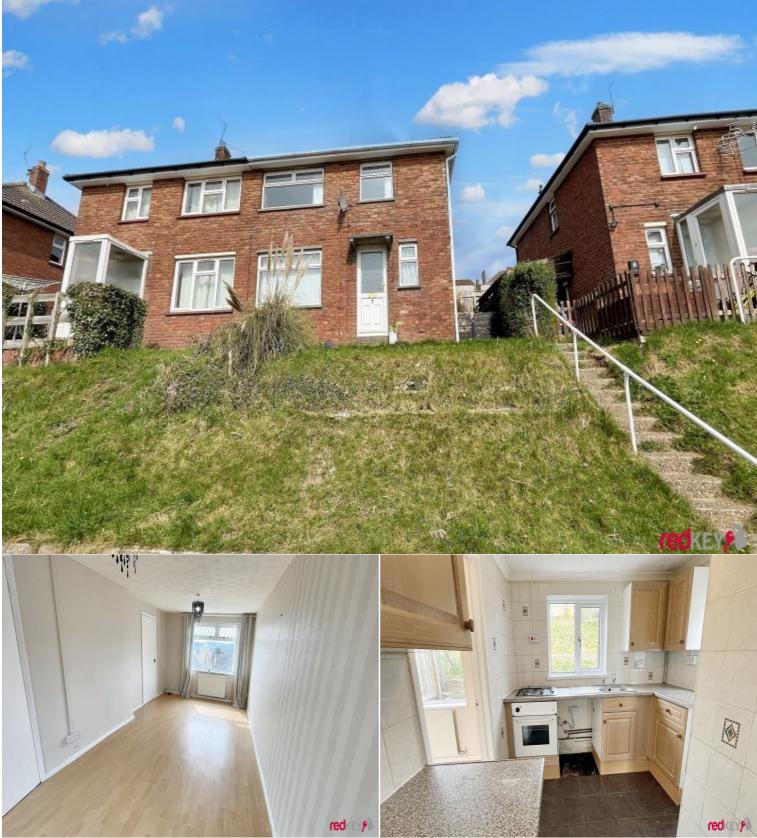

## Situation

Situated in the popular Rogerstone area is this semi detached property. The accommodation comprises large lounge/diner, separate kitchen. First floor family bathroom, and two double bedrooms. Gas central heating. Double glazing. Front and rear gardens. The property is available immediately and will have a low deposit alternative option.