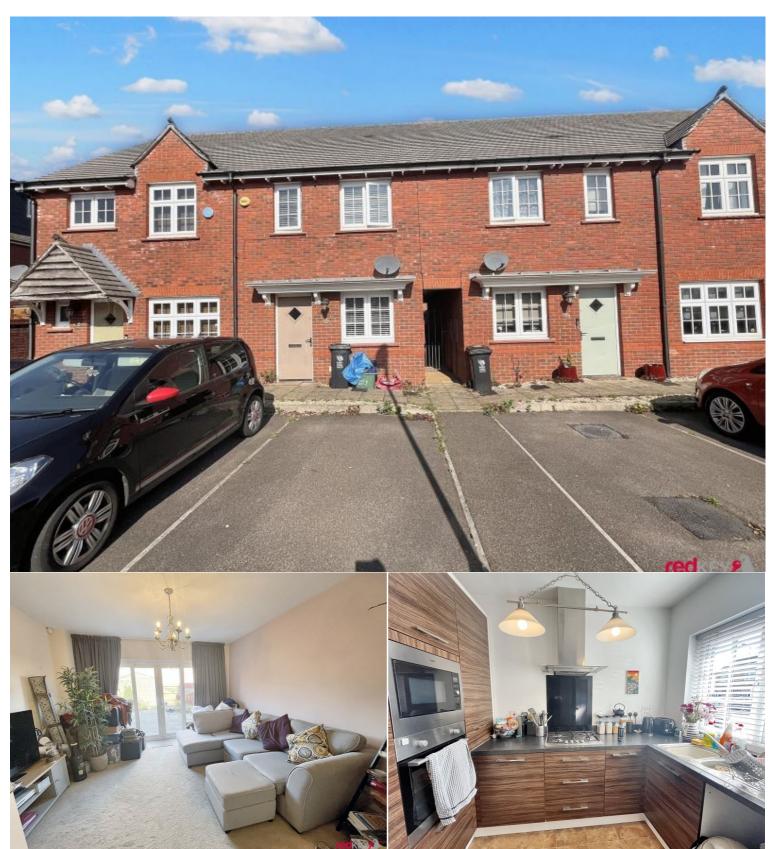

**Windsor Castle Road** 

, NP20 2QE

Rental £1,070 Monthly 2 Bedroom Terraced House Available 07 May 2025 Opening Times: Mon Closed | Tue Closed | Wed Closed | Thurs Closed | Fri Closed | SatClosed | Sun Closed

- \* Unfurnished
- \* Council Tax Band C
- \* Two En Suite Showers
- \* Local Shops in Walking Distance
- \* Off Road Parking
- \* Double Glazing
- \* Rear Garden
- \* Available April

## Situation Directions

Modern mid terraced property comprising spacious lounge, separate modern kitchen with integrated oven and hob. ground floor W.C. To the first floor are two double bedrooms, each with their own en suite shower. Garden to rear. Off road allocated parking. This property will be available with a low cost alternative bond alternative.