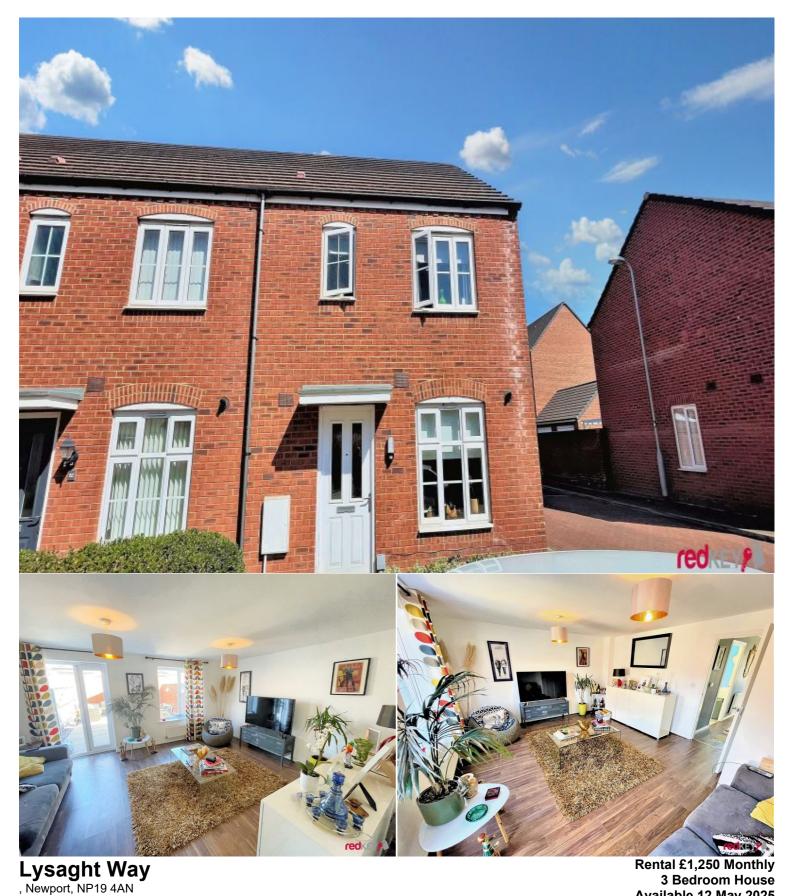

## **Directions**

Well presented modern semi detached property comprising spacious lounge, modern kitchen, ground floor W.C. First floor family bathroom, three bedrooms ( master with en-suite ). Garden to rear with side access gate. Garage and drive.