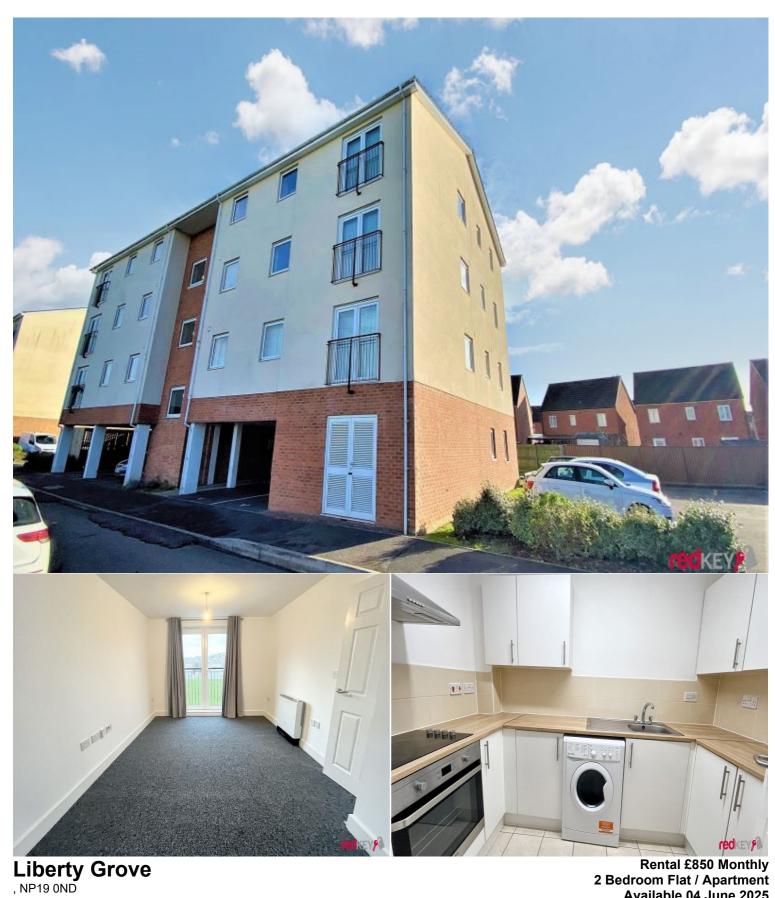

2 Bedroom Flat / Apartment Available 04 June 2025

Opening Times: Mon Closed | Tue Closed | Wed Closed | Thurs Closed | Fri Closed | SatClosed | Sun Closed

- \* Unfurnished
- \* Council Tax Band C
- \* Walk In Shower
- \* Large Bedrooms

## **Directions Situation**

Second floor apartment comprising spacious lounge/diner with Juliet balcony. Separate modern kitchen with white goods included. Two double bedrooms, family bathroom with shower. Off road parking. Recently decorated and has had new carpets fitted recently. The property will be available with a deposit alternative. Available early June.

**Further Information** The deposit required is £1,050