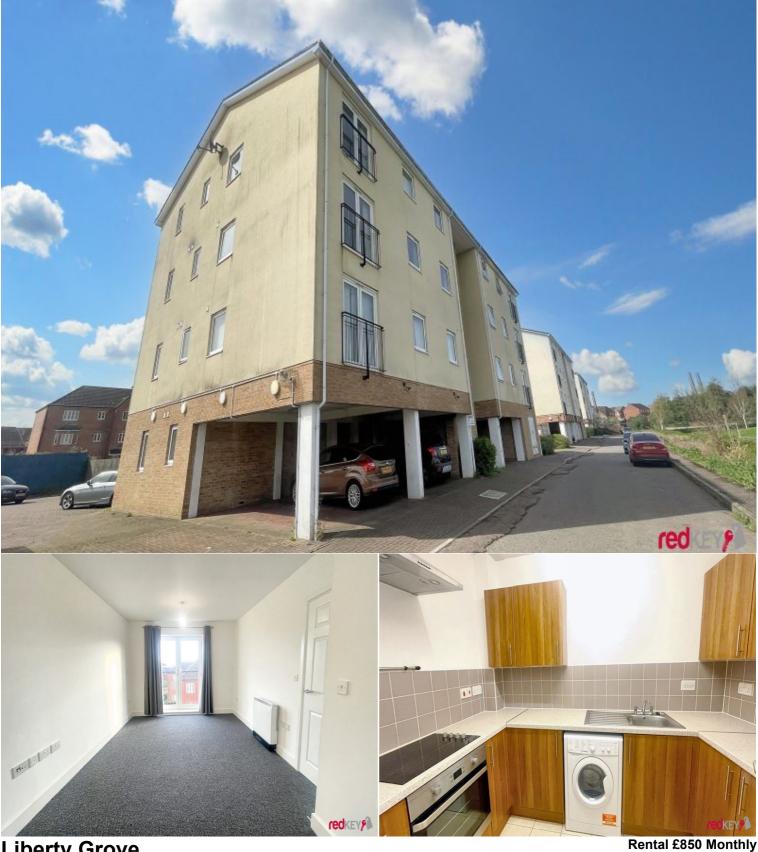

Liberty Grove

Rental £850 Monthly 2 Bedroom Flat / Apartment Available 19 May 2025 Opening Times: Mon Closed | Tue Closed | Wed Closed | Thurs Closed | Fri Closed | SatClosed | Sun Closed

- \* Unfurnished
- \* Council Tax Band C
- \* Double Bedrooms: 2
- \* Double Glazing

## Situation

Top floor apartment that has recently been redecorated and new flooring throughout. The property comprises lounge/dining room with Juliet Balcony over looking the playing fields. Separate modern kitchen with white goods included. Two double bedrooms. Modern bathroom suite with shower. Off road parking. This property will be available with a low cost deposit alternative.

## Accommodation

\* Electric Heating

\* Entryphone

\* Recently Refurbished