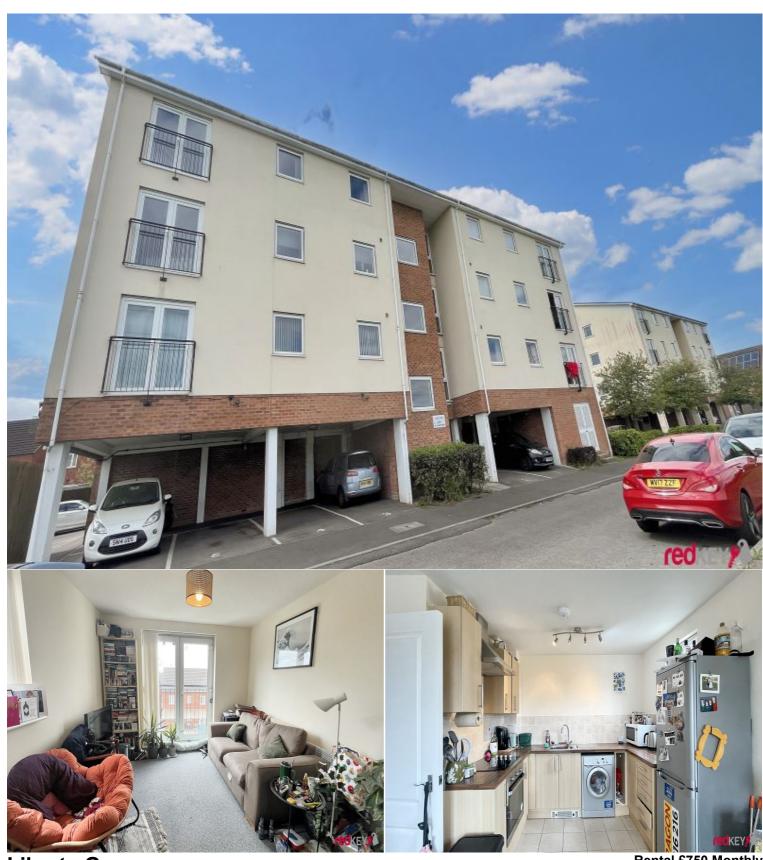

Liberty Grove , Newport, NP19 0NB

Rental £750 Monthly 1 Bedroom Flat / Apartment Available 30 May 2025 Opening Times: Mon Closed | Tue Closed | Wed Closed | Thurs Closed | Fri Closed | SatClosed | Sun Closed

## **Situation**

Purpose built apartment comprising open plan lounge with Juliet balcony. Modern kitchen with appliances included. Bathroom with shower. One double bedroom. Electric heating. Allocated off road parking space. This property will be available with a deposit alternative.