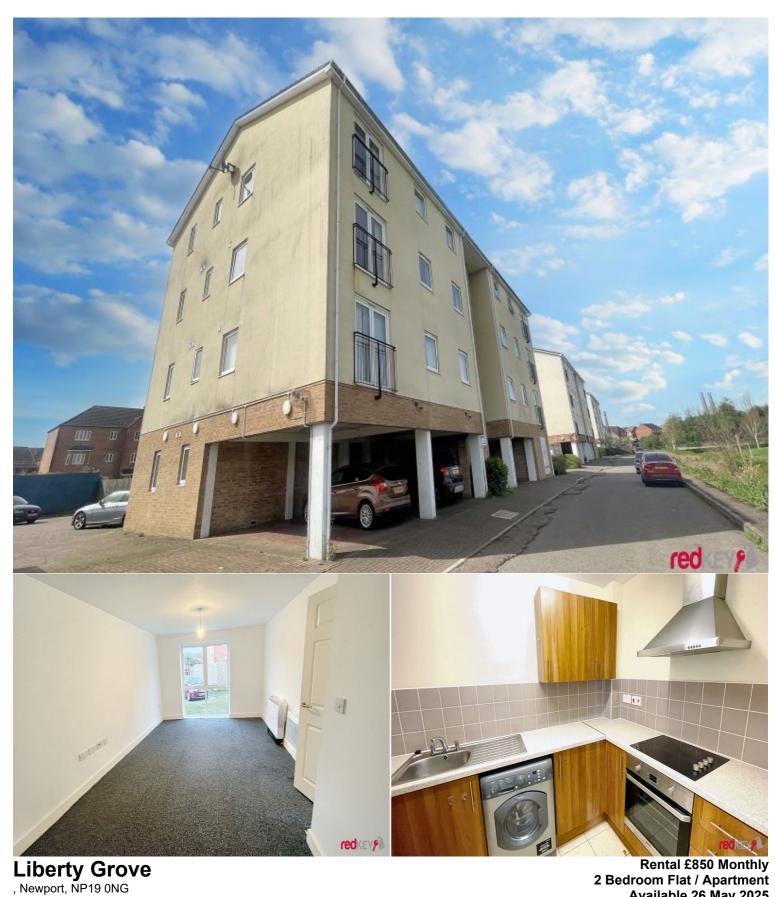

# **Situation**

Newly decorated ground floor apartment comprising spacious lounge/dining room. Separate modern kitchen with white goods included. Two double bedrooms. Family bathroom with shower. off road parking space. This property will be available with a low cost deposit option. Available May.

2 Bedroom Flat / Apartment Available 26 May 2025

Opening Times: Mon Closed | Tue Closed | Wed Closed | Thurs Closed | Fri Closed | SatClosed | Sun Closed

- \* Unfurnished
- \* Available May
- \* Council Tax Band C
- \* Double Bedrooms: 2

- \* Double Glazing \* Electric Heating
- \* White Goods included
- \* Unfurnished Apartment

\* Entryphone \* Off Road Parking