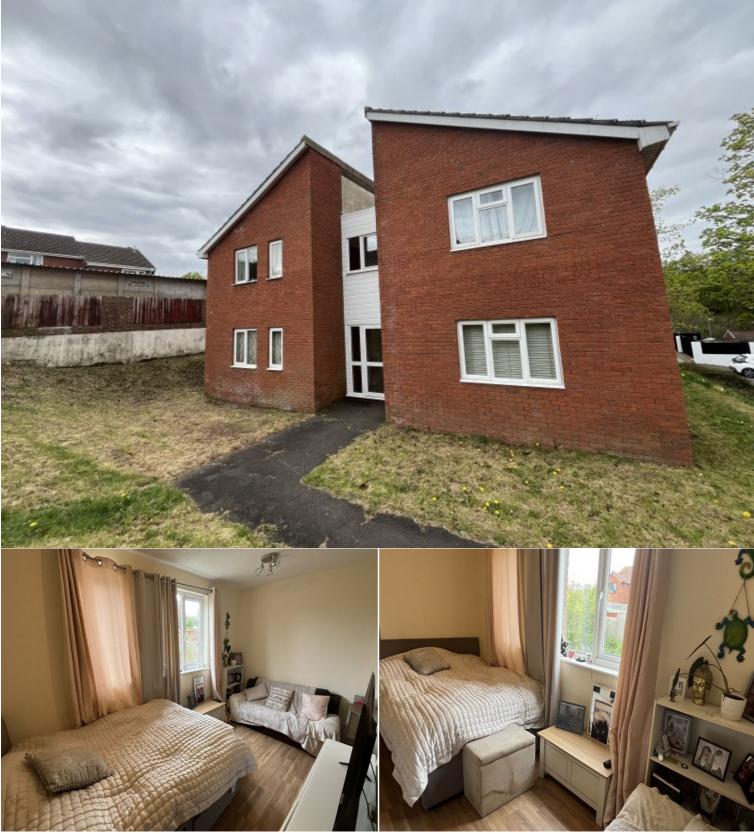

## Situation

Purpose built first floor studio apartment comprising an open plan lounge/bedroom, separate modern kitchen. Shower room with an electric shower, W.C. Electric heating. The property will be available at the end of May.

## Accommodation

\* Unfurnished Apartment \* First Floor Apartment

- \* Off Road Parking
- \* Open Plan Living