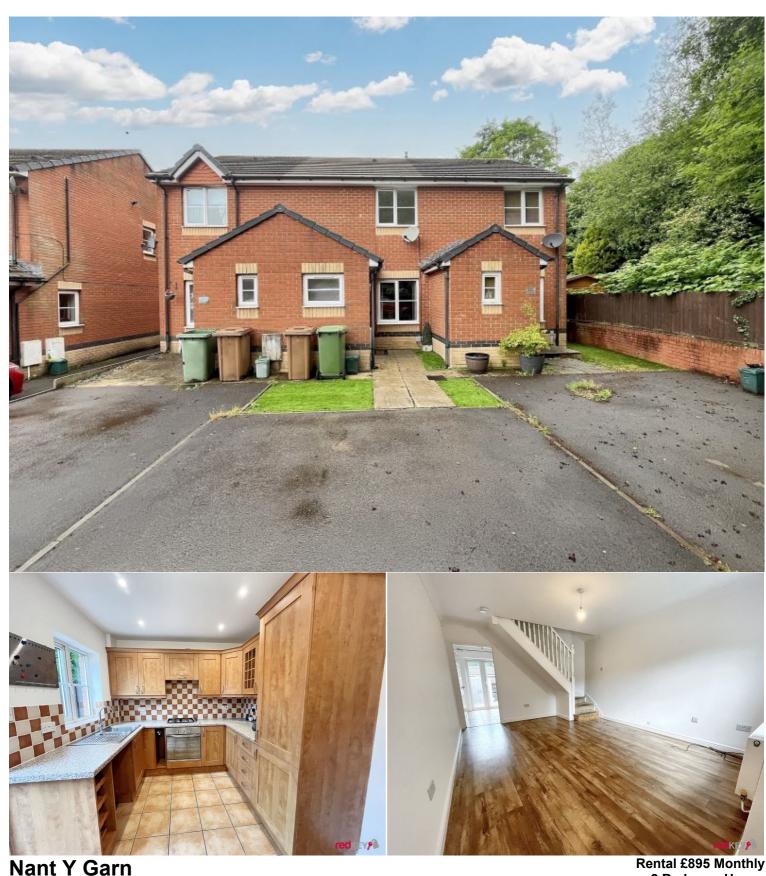

## **Directions**

Delightful mid terraced property situated in Risca. The accommodation comprises of a spacious lounge, ground floor W.C. Modern kitchen with integrated appliances. First floor modern bathroom suite with shower. Two double bedrooms. Off road parking via driveway to the front. Rear garden. This property will be available with a deposit alternative. Available