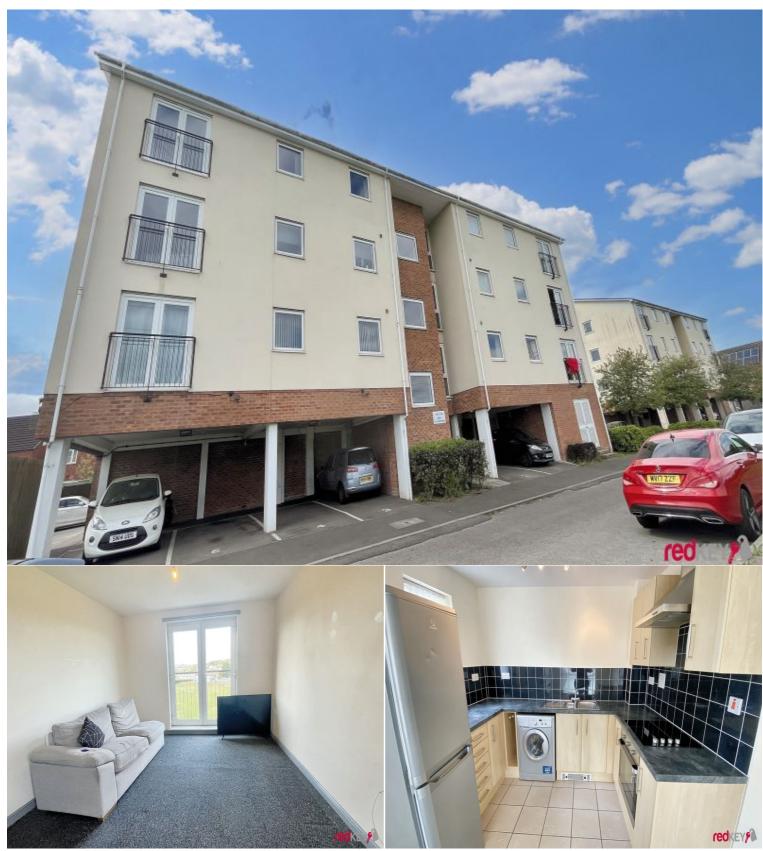

Liberty Grove

Rental £850 Monthly 2 Bedroom Flat / Apartment Available 30 June 2025 Opening Times: Mon Closed | Tue Closed | Wed Closed | Thurs Closed | Fri Closed | SatClosed | Sun Closed

- \* Unfurnished
- \* Council Tax Band B
- \* Double Bedrooms
- \* Entryphone

**Situation** 

- \* Juliet Balcony \* Allocated Parking
- \* Bath with shower
- \* Modern Kitchen

## Purpose built second floor apartment comprising spacious lounge dining room with Juliet balcony overlooking the playing fields. Separate modern kitchen with white goods included. Two double bedrooms. Family bathroom with shower. Allocated off road parking. This property will be available with a low cost deposit alternative.

## **Accommodation**

All measurements are approximate.

\* White goods included