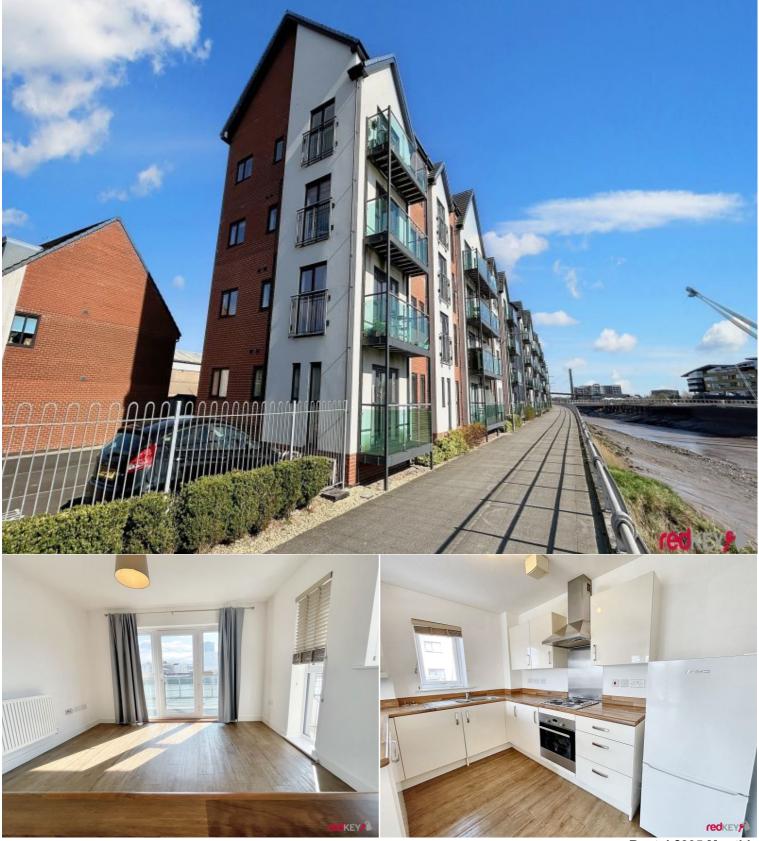

## Situation

Elevated ground floor modern apartment comprising open plan lounge with balcony offering views over the waterfront. Modern kitchen with integrated appliances. Two double bedrooms. White bathroom suite with shower. Allocated off road parking space for one car only. This property will be available with a deposit alternative.

## Accommodation

\* Balcony

- \* Double Bedrooms
- \* Double Glazing
- \* Entryphone

- \* Ground Floor
- \* Modern Kitchen
- \* White goods included \* White goods included