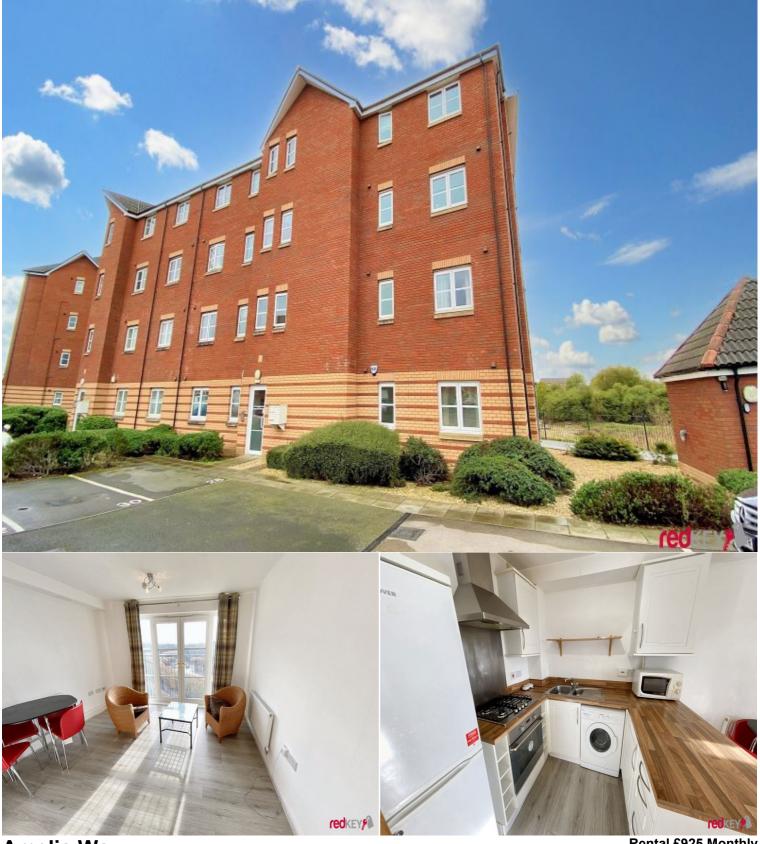

Amelia Way , Newport, Gwent, NP19 0LR

Rental £925 Monthly 2 Bedroom Flat / Apartment Available 30 June 2025

Red Key Property Services, 21 Bridge Street, , , Newport, NP20 4AN Email: hello@redkeyps.co.uk | Tel: 01633 387 970 Opening Times: Mon Closed | Tue Closed | Wed Closed | Thurs Closed | Fri Closed | SatClosed | Sun Closed

## Situation

Partly furnished apartment comprising open plan lounge with Juliet balcony, modern kitchen with integrated appliances. Family bathroom. Two double bedrooms, master with en-suite shower. Allocated parking space. This property will be available with a deposit alternative.

## Accommodation

\* Balcony

\* Modern Kitchen \* Open Plan Living

- \* White goods included

- \* Off Road Parking
- \* Entryphone \* Riverside
- \* En Suite Shower