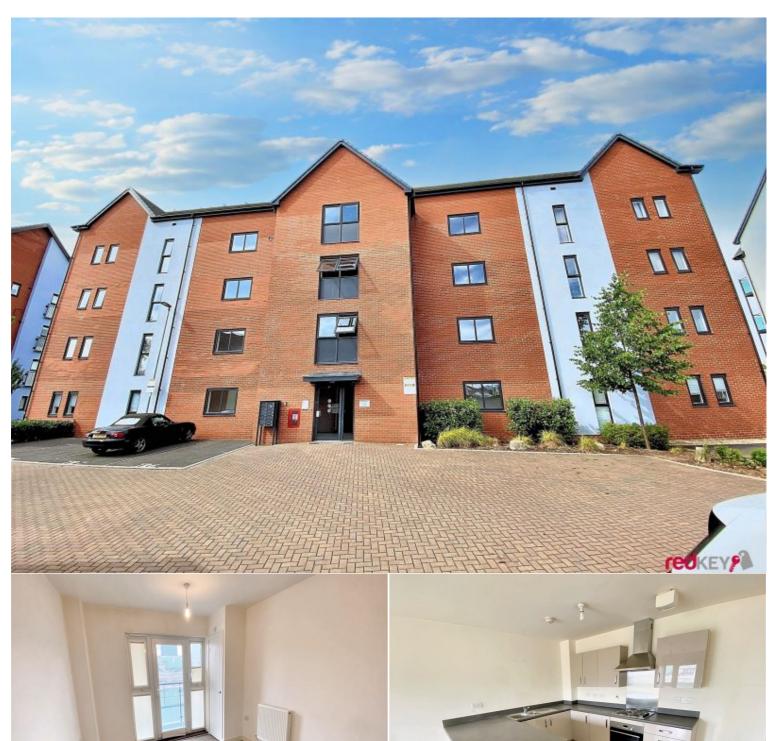

The Raphael , Newport, NP19 0PP

Rental £995 Monthly 2 Bedroom Flat / Apartment Available 21 June 2025 Opening Times: Mon Closed | Tue Closed | Wed Closed | Thurs Closed | Fri Closed | SatClosed | Sun Closed

## Directions

Ground floor apartment comprising open plan lounge with elevated balcony over looking the waterfront. Modern kitchen with integrated appliances. Two double bedrooms, master bedroom with it's own en-suite shower. Off road allocated parking. The property is currently fully furnished, and will also