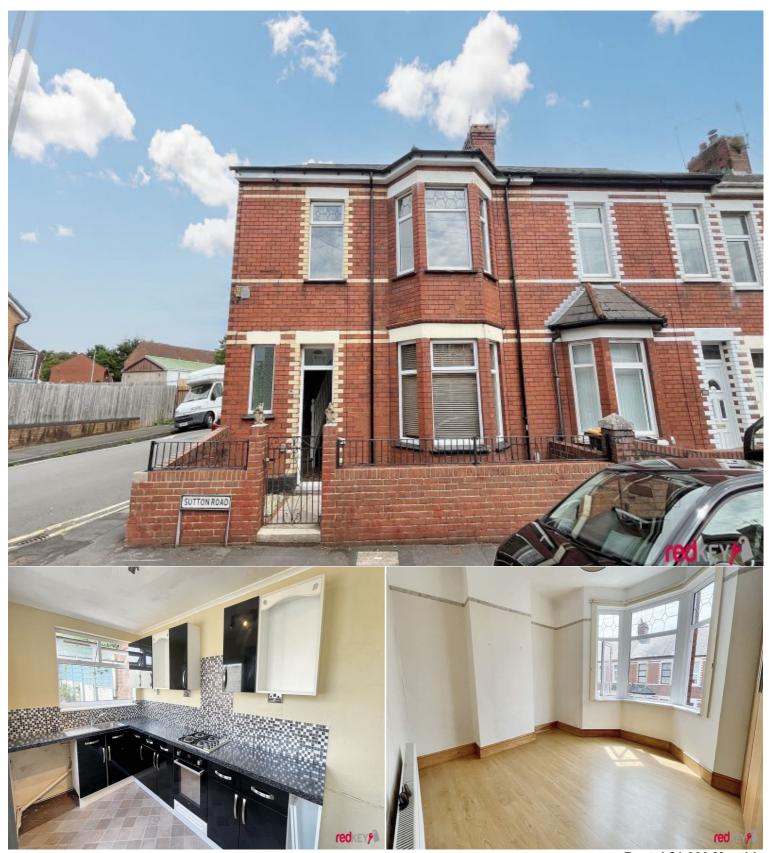

Sutton Road , Newport, NP19 7HS Rental £1,200 Monthly 3 Bedroom House Available Now Opening Times: Mon Closed | Tue Closed | Wed Closed | Thurs Closed | Fri Closed | SatClosed | Sun Closed

- \* Unfurnished
- \* Available June
- \* Council Tax Band C
- \* Double Glazing

- \* Modern Kitchen
- \* Newly Decorated
- \* On Main Bus Routes
- \* Newly Fitted Flooring

# \* Private Garden

\* Local Shops in Walking Distance

## **Situation**

End terraced property situated in a popular part of Newport. Bay fronted lounge, dining room, separate kitchen. Three bedrooms to the first floor. The bath has been replaced with a modern shower cubicle. Front and rear garden with parking options to front and side of the property. Available immediately.