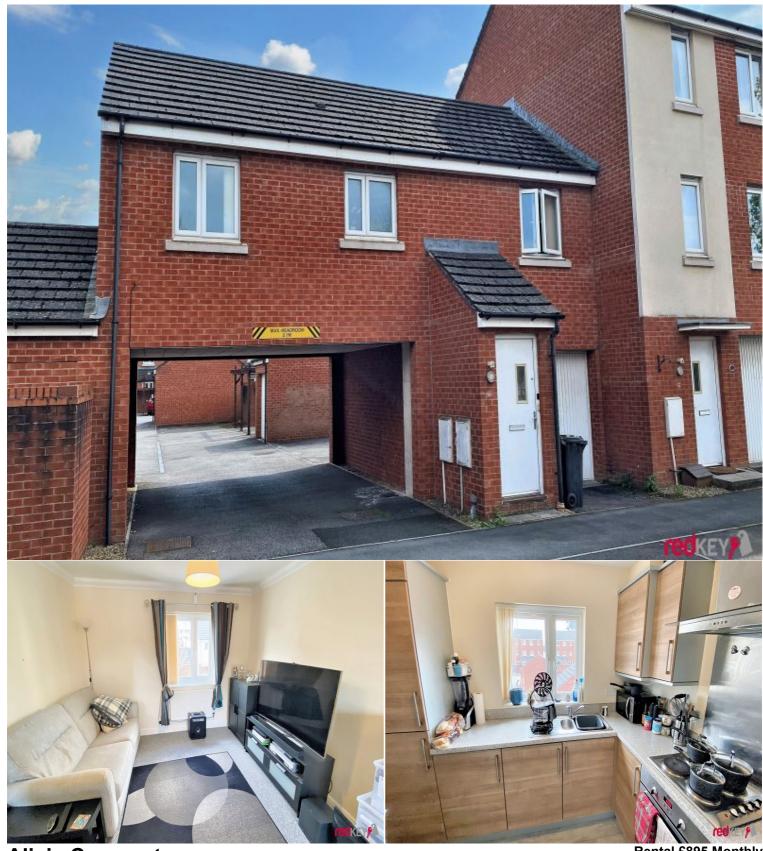

Alicia Crescent , Newport, NP20 2FJ Rental £895 Monthly 2 Bedroom Flat / Apartment Available 30 June 2025 Opening Times: Mon Closed | Tue Closed | Wed Closed | Thurs Closed | Fri Closed | SatClosed | Sun Closed

## **Directions Situation**

New to the market is this spacious coach house. Newly decorated throughout and with new flooring fitted. Lounge, modern kitchen with integrated appliances. Two bedrooms. Bathroom with shower. Single garage. The property will be available with a deposit alternative subject to referencing.