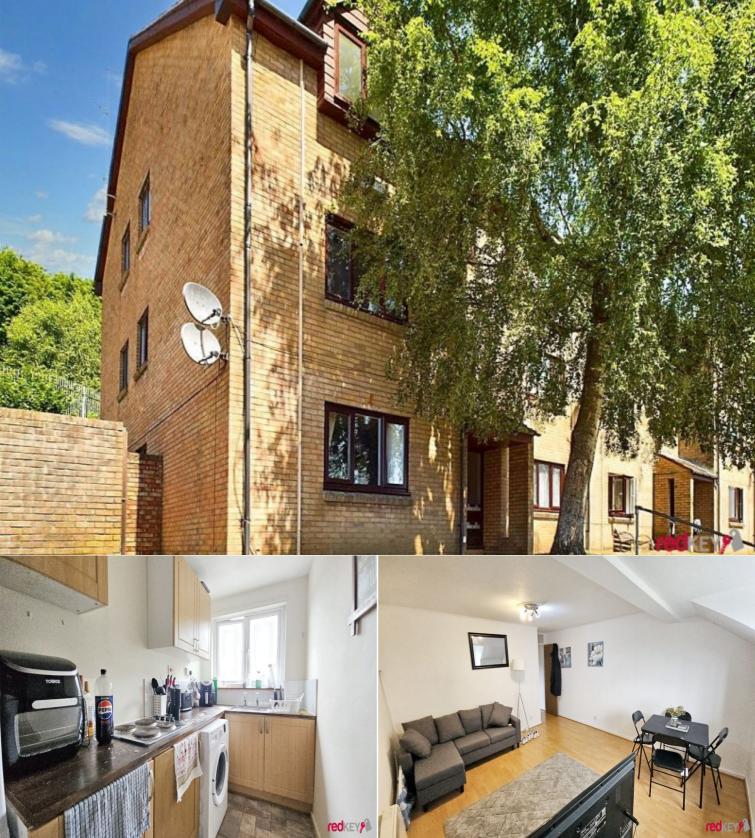

Forest View

Rental £1,000 Monthly 2 Bedroom Flat / Apartment Available 23 June 2025

Opening Times: Mon Closed | Tue Closed | Wed Closed | Thurs Closed | Fri Closed | SatClosed | Sun Closed

- \* Furnished
- \* Council Tax Band C
- \* EPC D
- \* Second Floor Apartment

## Situation

Don't miss this rare chance to rent a top-floor 2-bedroom apartment in one of the area's most desirable spots. Set in a well-kept development with lovely green spaces, this home offers a calm retreat from city life—while still being close to everything you need.

Inside, you'll find a bright and airy layout with plenty of room to relax, work, or entertain. The two bedrooms are both a great size—ideal for small families, couples, or anyone working from home. The kitchen comes fully equipped and ready for your next culinary experiment.

Outside, enjoy the lush communal gardens—perfect for a bit of fresh air or a peaceful stroll. There's even allocated parking, plus extra resident spaces on a first-come, first-served basis.

Get in touch to arrange a viewing today.