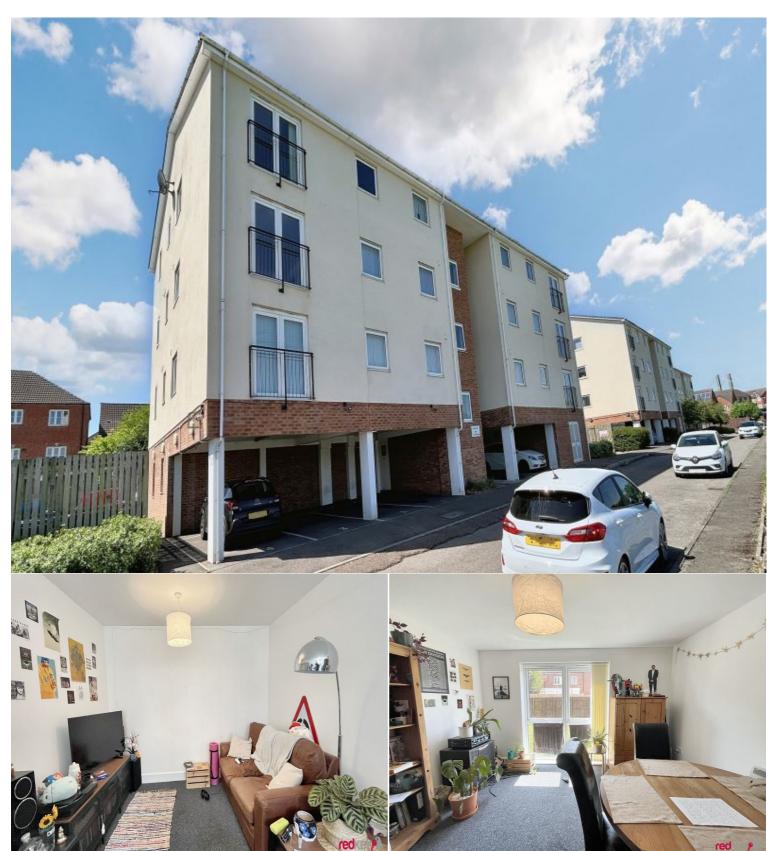

Liberty Grove , Newport, NP19 0ND Rental £850 Monthly 2 Bedroom Flat / Apartment Available 21 August 2025 Opening Times: Mon Closed | Tue Closed | Wed Closed | Thurs Closed | Fri Closed | SatClosed | Sun Closed

### **Situation**

Spacious ground floor apartment comprising open plan lounge with dining area. Modern separate kitchen with white goods included. Family bathroom with shower. Two double bedrooms. Off road allocated parking. This property will be available on a low cost deposit alternative.