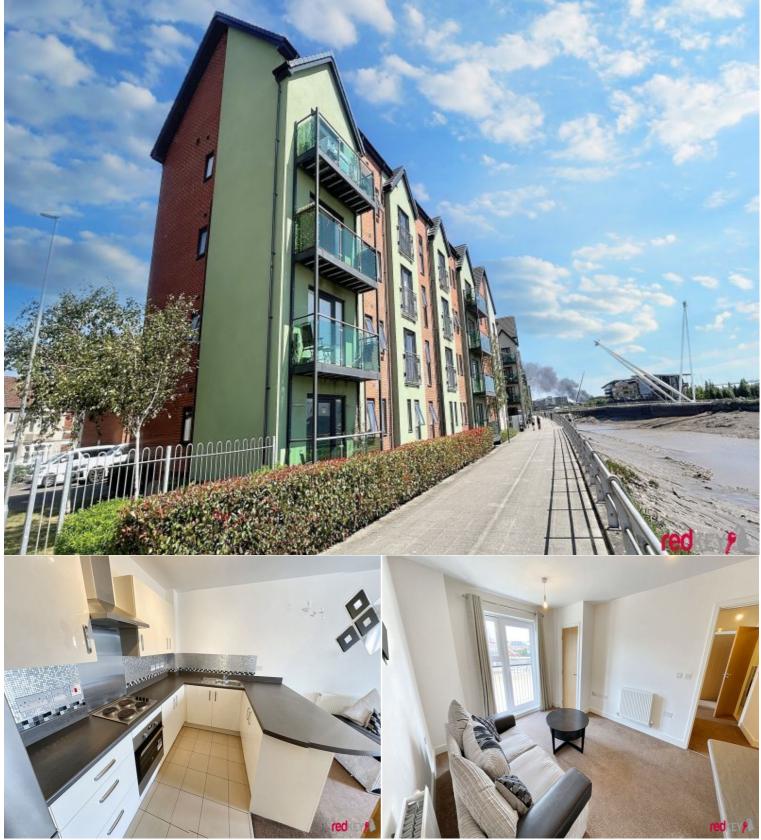

## Situation

Spacious, well presented fully furnished apartment with balcony offering river views. The accommodation comprises open plan lounge, modern kitchen with integrated appliances. Two double bedrooms, master with en-suite shower. Family bathroom. Allocated off road parking. The property will be available with a deposit alternative.

## Accommodation

\* Entryphone

- \* Expected to Let Quickly \* White goods included
- \* Juliet Balcony

- \* Second Floor Apartment \* Double Glazing
- \* Open Plan Living
- \* Council Tax Band B