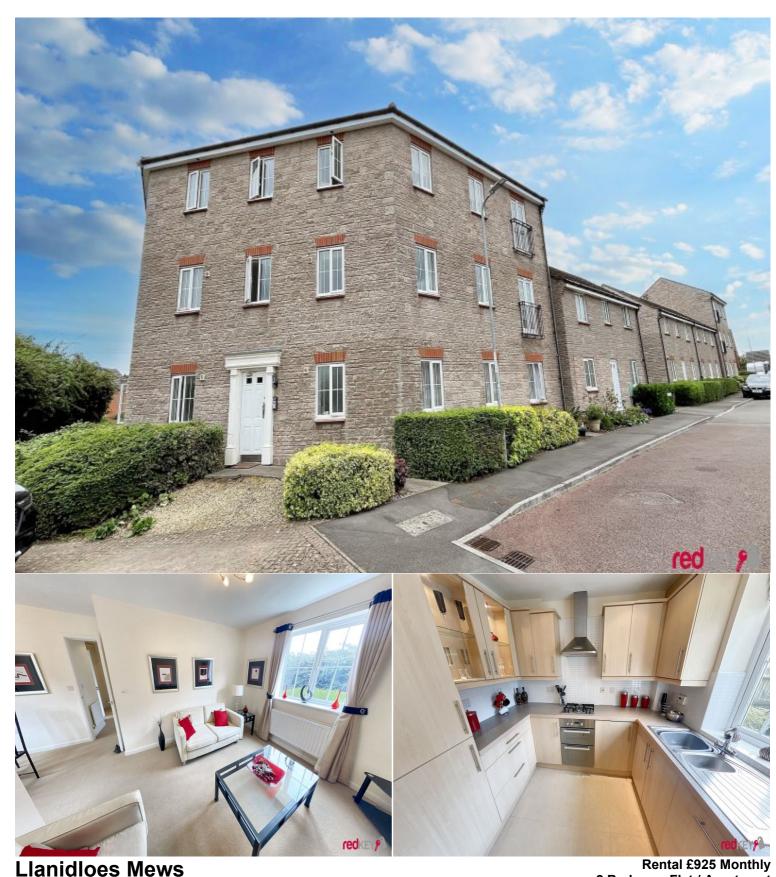

, Celtic Horizon, Newport, NP10 8EL

2 Bedroom Flat / Apartment Available 07 August 2025 Opening Times: Mon Closed | Tue Closed | Wed Closed | Thurs Closed | Fri Closed | SatClosed | Sun Closed

- \* Furnished
- \* 3D Tour
- \* Electric Heating
- \* Bath with shower

## **Situation**

Truly stunning ground floor flat, offering open-plan living. Lounge, dining area, modern kitchen with integrated appliances. Two double bedrooms ( master with en suite ) and family bathroom. The property will be part furnished. Single garage. Take a look at the 3D tour for further details!