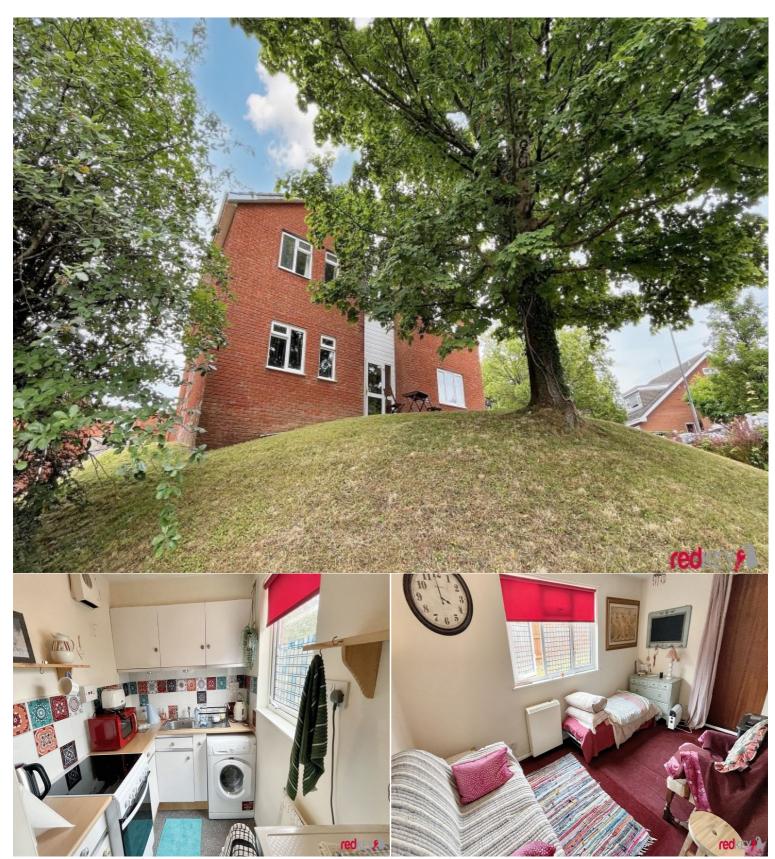

## **Situation**

Purpose built studio apartment situated in the popular area of Bassaleg. The accommodation has an open plan lounge/bedroom. Separate modern kitchen. Walk in shower cubicle. The property will be partly furnished. Off road parking. This property will also have the option of a low cost deposit alternative.