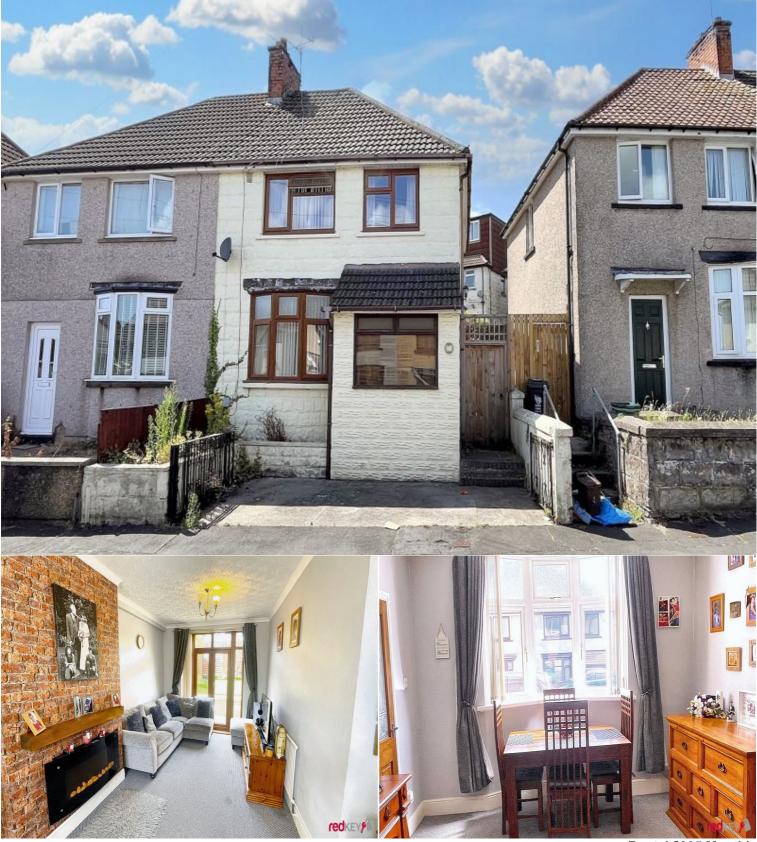

## Situation

Semi detached property situated in The Gaer part of Newport. Open plan lounge/dining room Modern kitchen with access out to the rear garden. First floor bathroom with shower. Three bedrooms. Off road parking. Front driveway. This property will be available with a deposit alternative.

## Accommodation

\* Driveway \* Local Shops in Walking Distance

- \* Gas Central heating
- \* Modern Kitchen

- \* Unfurnished
- \* Council Tax Band C
- \* Double Glazing
- \* Large Bedrooms