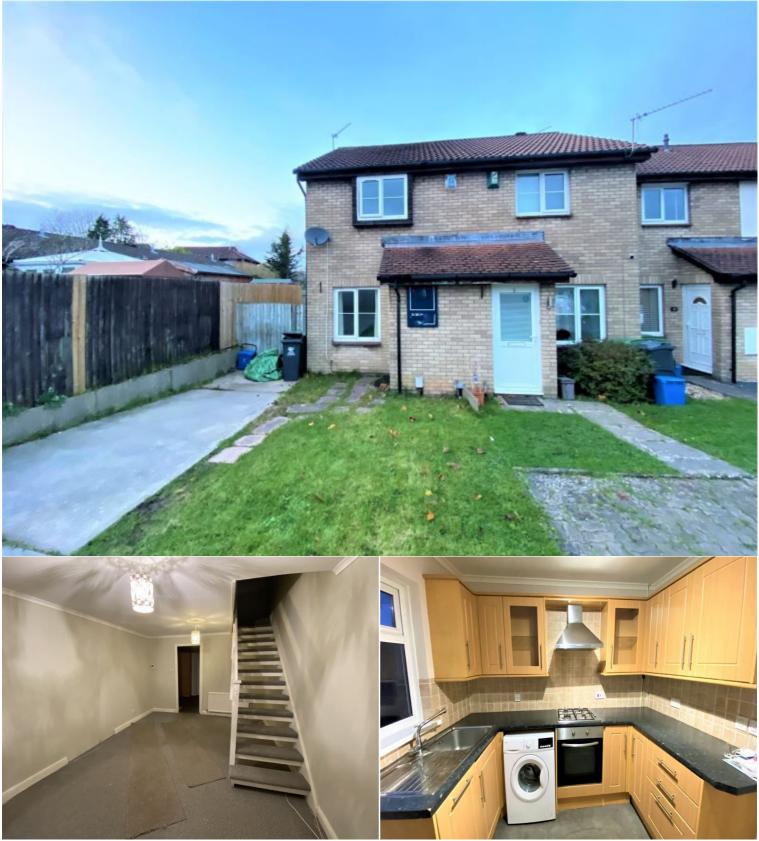

## Situation

End terraced property comprising open plan lounge, kitchen/breakfast room, first floor bathroom, two bedrooms. Gardens to front and rear. Driveway. Available immediately.

## Accommodation

\* Front Garden

- \* Kitchen Appliances Included
- \* Modern Kitchen
- \* Off road Parking