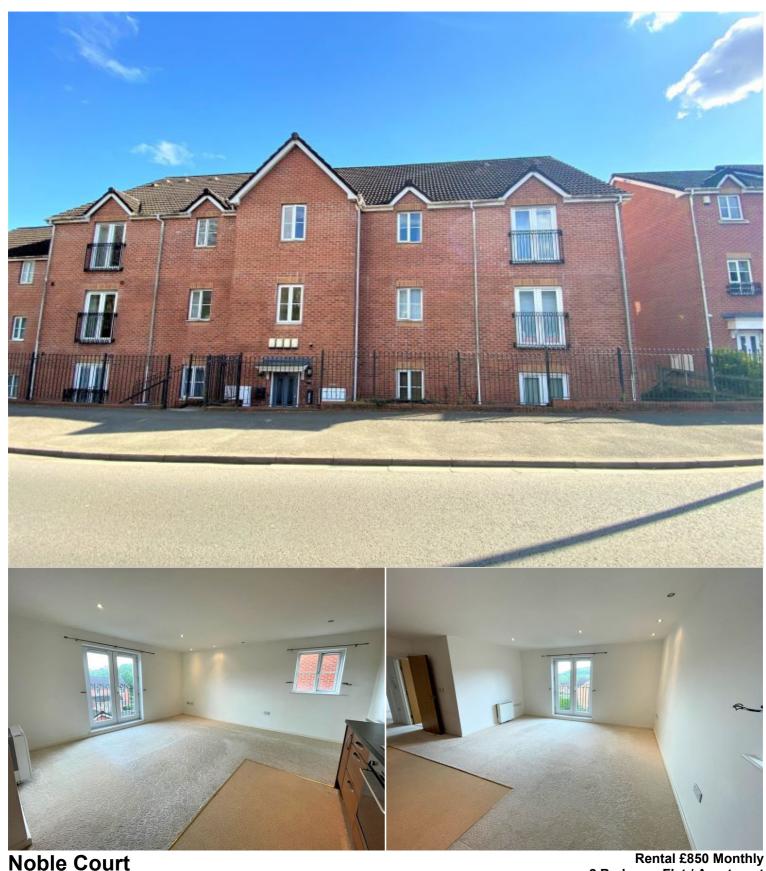

, Chepstow Road, Newport, NP19 9BB

Rental £850 Monthly 2 Bedroom Flat / Apartment Available 03 June 2024 Opening Times: Mon Closed | Tue Closed | Wed Closed | Thurs Closed | Fri Closed | SatClosed | Sun Closed

## **Situation**

Modern apartment situated just off Chepstow Road comprising open plan lounge/kitchen, bathroom with shower, two bedrooms. Off road parking to rear. Easy access to M4 links to Cardiff and Bristol.

## **Accommodation**

All measurements are approximate.