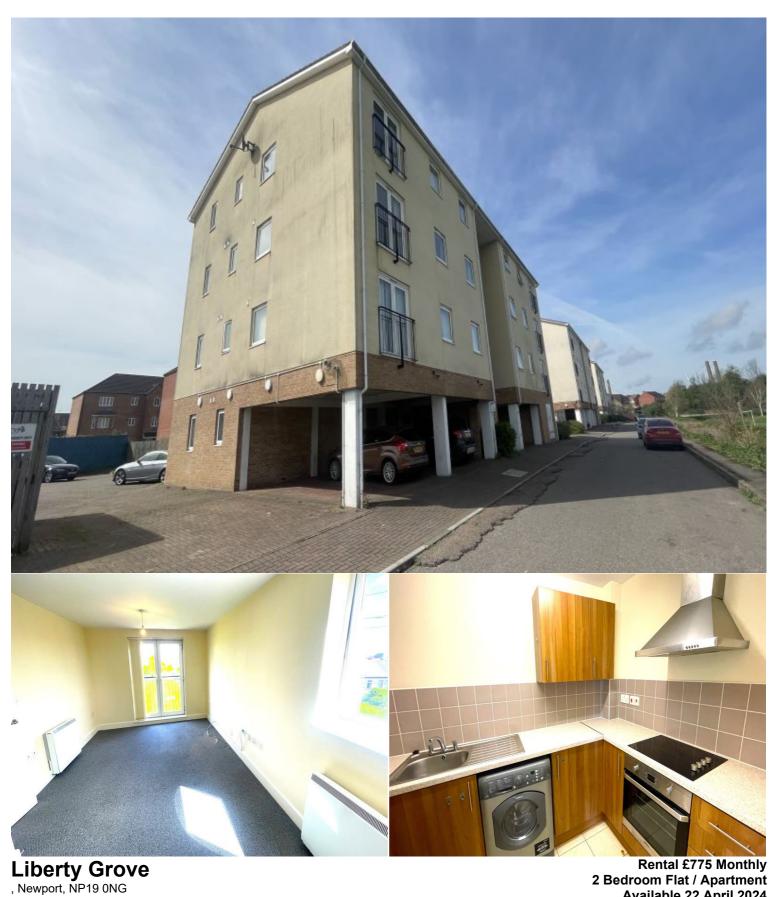

2 Bedroom Flat / Apartment Available 22 April 2024

Opening Times: Mon Closed | Tue Closed | Wed Closed | Thurs Closed | Fri Closed | SatClosed | Sun Closed

- \* Unfurnished
- \* 3D Tour Coming Soon
- \* Two Bedrooms
- \* Unfurnished property

- \* Kitchen Appliances Included \* Modern Kitchen
- \* Off road Parking

## **Situation**

Purpose built apartment comprising spacious lounge with Juliet balcony. Separate modern kitchen with integrated appliances. Two double bedrooms. Modern bathroom suite with shower. Off road parking. Available immediately.