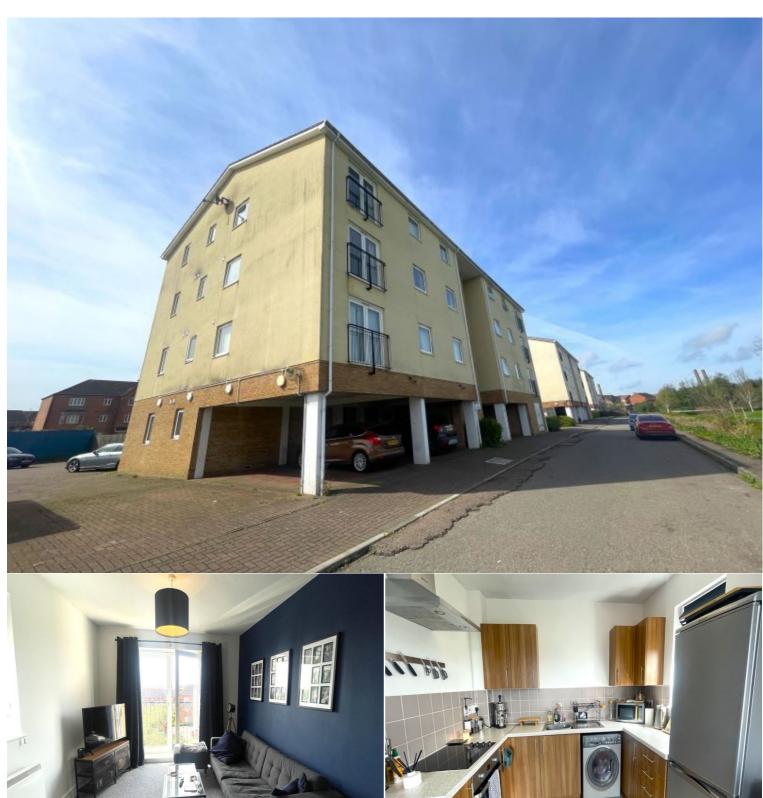

Liberty Grove , Newport, NP19 0NG

Rental £675 Monthly 1 Bedroom Flat / Apartment Available 06 May 2024

Opening Times: Mon Closed | Tue Closed | Wed Closed | Thurs Closed | Fri Closed | SatClosed | Sun Closed

\* Unfurnished

**Situation** 

- \* Council Tax Band B
- \* Unfurnished property

Spacious top floor modern apartment comprising open plan lounge, modern kitchen with appliances included, one double

bedroom, bathroom. Allocated off road parking.

\* Secure Entrance

- \* Entryphone \* Open Plan Living \* Modern Kitchen
- \* Kitchen Appliances Included

## **Directions**

**Further Information** The deposit required is £875

**Accommodation** 

**England & Wales** 

England & Wales

\* Off road Parking

All measurements are approximate.