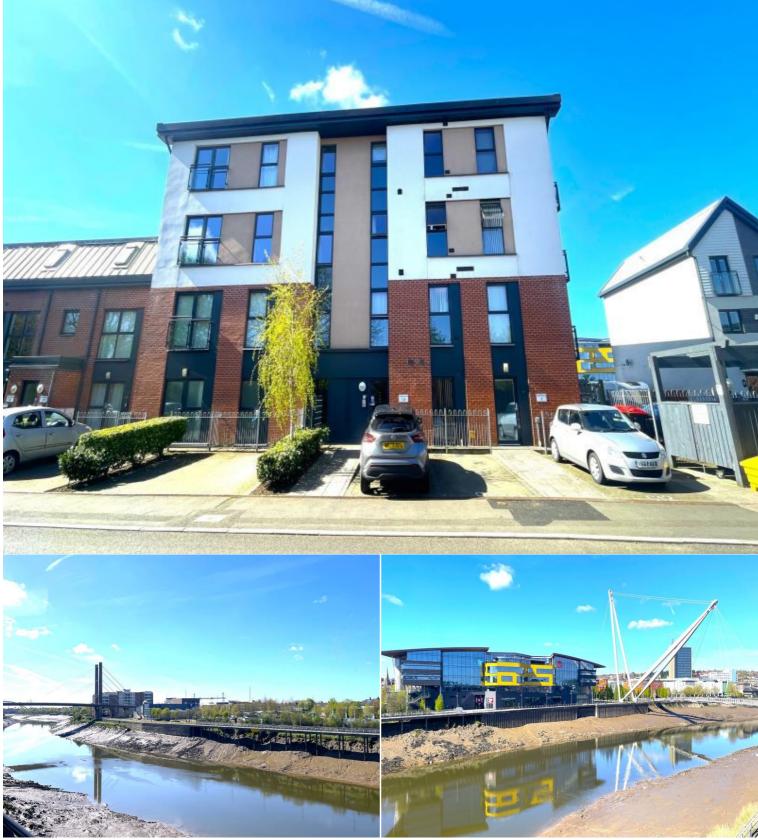

Cambria House

Rental £925 Monthly 2 Bedroom Flat / Apartment Available 22 April 2024 Opening Times: Mon Closed | Tue Closed | Wed Closed | Thurs Closed | Fri Closed | SatClosed | Sun Closed

- \* Unfurnished
- \* Council Tax Band C
- \* Close to Train Station
- \* Double Glazing

## Situation

Purpose built second floor property comprising open plan lounge with balcony offering waterside view. Modern kitchen with integrated appliances. Two double bedrooms (master with en suite shower). Family bathroom. Allocated off road parking. Available immediately. Internal pictures to follow as the property is currently being redecorated.

## Accommodation

All measurements are approximate.

\* Modern Kitchen

- \* Kitchen Appliances Included
- \* Balcony
- \* Off road Parking

- \* Waterside
- \* Two Bedrooms
- \* En Suite