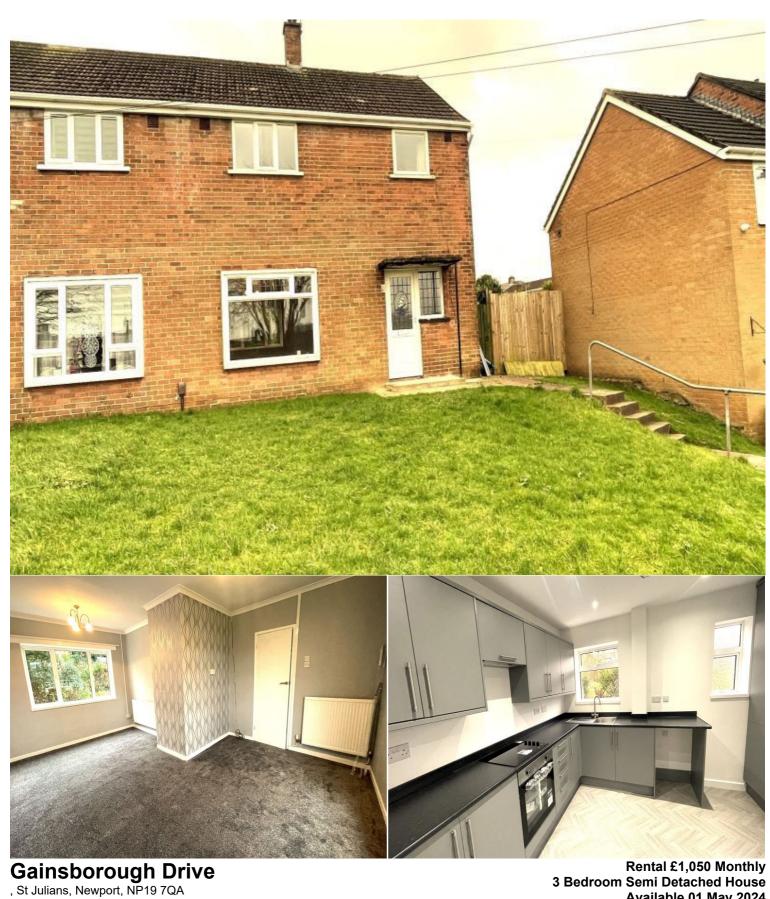

3 Bedroom Semi Detached House

Available 01 May 2024

Opening Times: Mon Closed | Tue Closed | Wed Closed | Thurs Closed | Fri Closed | SatClosed | Sun Closed

- \* Unfurnished
- \* Council Tax Band C
- \* Double Glazing
- \* Front Garden

## **Directions**

Complete renovation on this superb property comprising spacious lounge/diner, newly fitted modern kitchen. First floor walk in double shower, separate W.C. Three bedrooms all with newly fitted carpets and newly decorated. Front and rear gardens .Available immediately.