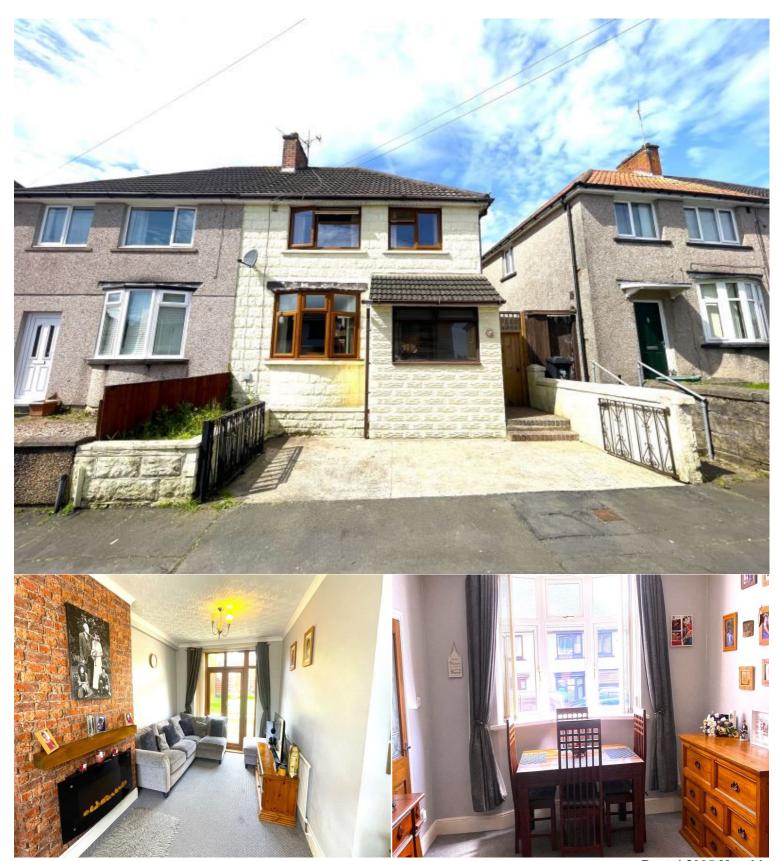

Gaer Park Drive , Newport, NP20 3NL Rental £995 Monthly 3 Bedroom House Available 09 May 2024 Opening Times: Mon Closed | Tue Closed | Wed Closed | Thurs Closed | Fri Closed | SatClosed | Sun Closed

- \* Unfurnished
- \* Council Tax Band C
- \* Modern Kitchen
- \* Double Glazing

## **Situation** Semi detached property situated in The Gaer part of Newport.

Open plan lounge/dining room, modern kitchen with access out to the rear garden. First floor bathroom. Three bedrooms. Off road parking.